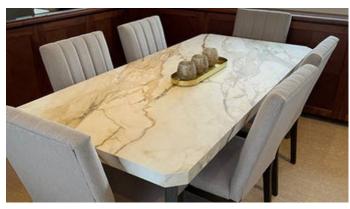

## CHILLIN' YACHT CHARTER

Superyacht CHILLIN' was built in 2012 by Ocean Alexander. She is a 25.9m / 85' 85E motor yacht with exterior design by Ed Monk Jr. and interior styling by Evan K Marshall . Chillin' offers accommodation for up to 6 guests in 3 cabins with additional room for her crew of 3. She features a variety of amenities to ensure comfortable charter vacations. She also carries an impressive collection of toys as listed below.