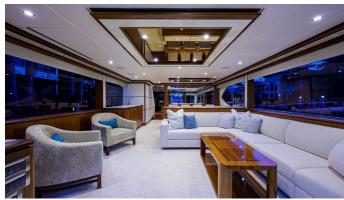

## CHILLIN' YACHT CHARTER

Superyacht CHILLIN' was built in 2012 by Ocean Alexander. She is a 25.9m / 85' 85E motor yacht with exterior design by Ed Monk Jr. and interior styling by Evan K Marshall . Chillin' offers accommodation for up to 6 guests in 3 cabins with additional room for her crew of 3. She features a variety of amenities to ensure comfortable charter vacations. She also carries an impressive collection of toys as listed below.