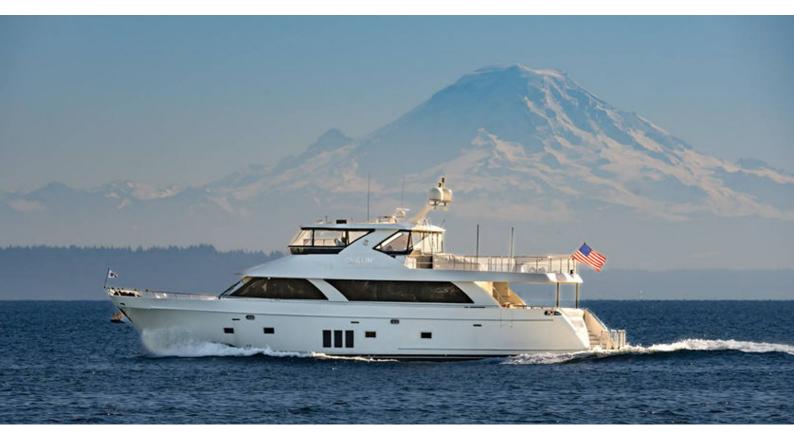

## CHILLIN'

Yacht Charter Details for 'Chillin", the 25.9m Superyacht built by Ocean Alexander

**SPECIFICATIONS** 

LENGTH 25.9m / 85'

BEAM DRAFT 6.4m / 21' 1.82m / 6'

YEAR REFIT 2012 2022

CRUISING SPEED 18 Knots

## CHILLIN' YACHT CHARTER

Superyacht CHILLIN' was built in 2012 by Ocean Alexander. She is a 25.9m / 85' 85E motor yacht with exterior design by Ed Monk Jr. and interior styling by Evan K Marshall . Chillin' offers accommodation for up to 6 guests in 3 cabins with additional room for her crew of 3. She features a variety of amenities to ensure comfortable charter vacations. She also carries an impressive collection of toys as listed below.