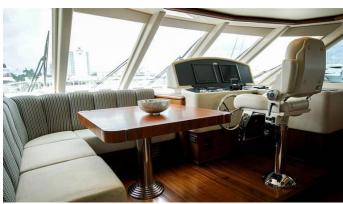

## CHILLIN' YACHT CHARTER

Superyacht CHILLIN' was built in 2012 by Ocean Alexander. She is a 25.9m / 85' 85E motor yacht with exterior design by Ed Monk Jr. and interior styling by Evan K Marshall . Chillin' offers accommodation for up to 6 guests in 3 cabins with additional room for her crew of 3. She features a variety of amenities to ensure comfortable charter vacations. She also carries an impressive collection of toys as listed below.