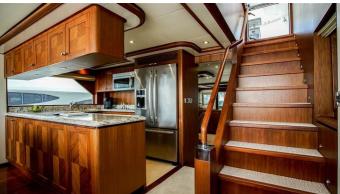

## CHILLIN' YACHT CHARTER

Superyacht CHILLIN' was built in 2012 by Ocean Alexander. She is a 25.9m / 85' 85E motor yacht with exterior design by Ed Monk Jr. and interior styling by Evan K Marshall . Chillin' offers accommodation for up to 6 guests in 3 cabins with additional room for her crew of 3. She features a variety of amenities to ensure comfortable charter vacations. She also carries an impressive collection of toys as listed below.