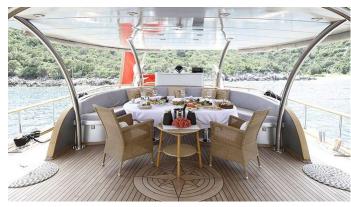

### SILVER MOON YACHT CHARTER

Superyacht SILVER MOON was built in 2010 by Kulach Yachts. She is a 36.3m / 119'1 Custom sail yacht with exterior design by Kulach Yachts and interior styling by Kulach Yachts . Silver Moon offers accommodation for up to 9 guests in 4 cabins with additional room for her crew of 5. She features a variety of amenities to ensure comfortable charter vacations. She also carries an impressive collection of toys as listed below.

#### SILVER MOON AMENITIES & TOYS

Wi-Fi

Air Conditioning

For a full up-to-date list of leisure facilities or amenities onboard Sail Yacht Silver Moon please contact your Yacht Charter Broker prior to booking your vacation. If there is a particular water toy that you would like, but it is not listed, then it may be possible to rent this equipment for you.