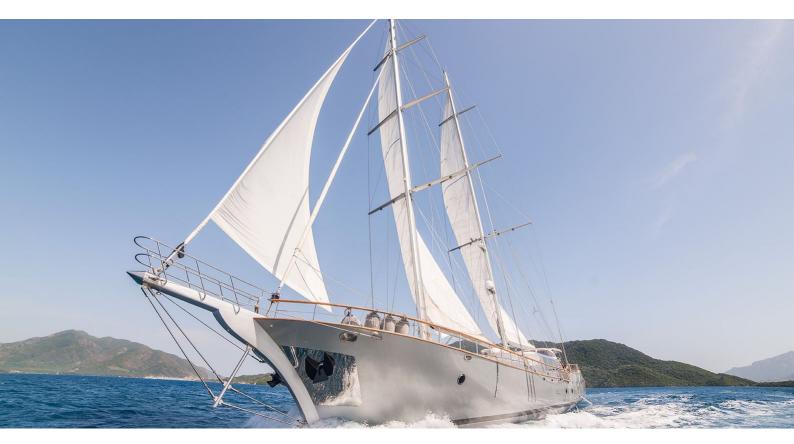

# SILVER MOON

Yacht Charter Details for 'Silver Moon', the 36.3m Superyacht built by Kulach Yachts

**SPECIFICATIONS** 

LENGTH 36.3m / 119'1

BEAM DRAFT 7.75m / 25'5 3.7m / 12'2

YEAR REFIT 2010 2021

CRUISING SPEED 10 Knots ACCOMMODATION

### SILVER MOON YACHT CHARTER

Superyacht SILVER MOON was built in 2010 by Kulach Yachts. She is a 36.3m / 119'1 Custom sail yacht with exterior design by Kulach Yachts and interior styling by Kulach Yachts . Silver Moon offers accommodation for up to 9 guests in 4 cabins with additional room for her crew of 5. She features a variety of amenities to ensure comfortable charter vacations. She also carries an impressive collection of toys as listed below.