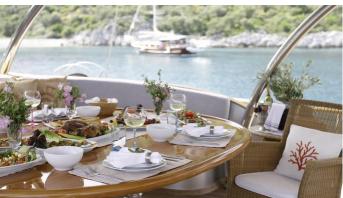

### SILVER MOON YACHT CHARTER

Superyacht SILVER MOON was built in 2010 by Kulach Yachts. She is a 36.3m / 119'1 Custom sail yacht with exterior design by Kulach Yachts and interior styling by Kulach Yachts . Silver Moon offers accommodation for up to 9 guests in 4 cabins with additional room for her crew of 5. She features a variety of amenities to ensure comfortable charter vacations. She also carries an impressive collection of toys as listed below.

#### SILVER MOON AMENITIES & TOYS

Wi-Fi

Air Conditioning

For a full up-to-date list of leisure facilities or amenities onboard Sail Yacht Silver Moon please contact your Yacht Charter Broker prior to booking your vacation. If there is a particular water toy that you would like, but it is not listed, then it may be possible to rent this equipment for you.