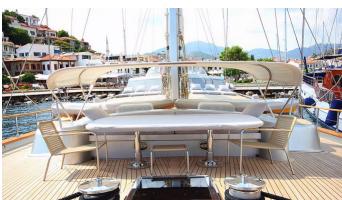

### SILVER MOON YACHT CHARTER

Superyacht SILVER MOON was built in 2010 by Kulach Yachts. She is a 36.3m / 119'1 Custom sail yacht with exterior design by Kulach Yachts and interior styling by Kulach Yachts . Silver Moon offers accommodation for up to 9 guests in 4 cabins with additional room for her crew of 5. She features a variety of amenities to ensure comfortable charter vacations. She also carries an impressive collection of toys as listed below.

#### SILVER MOON AMENITIES & TOYS

Wi-Fi

Air Conditioning

For a full up-to-date list of leisure facilities or amenities onboard Sail Yacht Silver Moon please contact your Yacht Charter Broker prior to booking your vacation. If there is a particular water toy that you would like, but it is not listed, then it may be possible to rent this equipment for you.