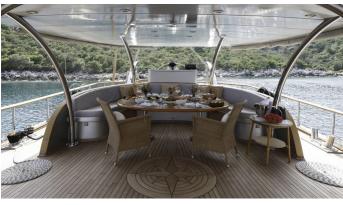

### SILVER MOON YACHT CHARTER

Superyacht SILVER MOON was built in 2010 by Kulach Yachts. She is a 36.3m / 119'1 Custom sail yacht with exterior design by Kulach Yachts and interior styling by Kulach Yachts . Silver Moon offers accommodation for up to 9 guests in 4 cabins with additional room for her crew of 5. She features a variety of amenities to ensure comfortable charter vacations. She also carries an impressive collection of toys as listed below.

#### SILVER MOON AMENITIES & TOYS

Wi-Fi

Air Conditioning

For a full up-to-date list of leisure facilities or amenities onboard Sail Yacht Silver Moon please contact your Yacht Charter Broker prior to booking your vacation. If there is a particular water toy that you would like, but it is not listed, then it may be possible to rent this equipment for you.