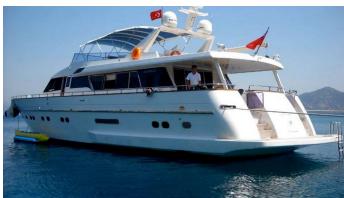

## **TEASER**

Yacht Charter Details for 'Teaser', the 25.7m Superyacht built by Sanlorenzo

**SPECIFICATIONS** 

**LENGTH** 25.7m / 84'4

BEAM DRAFT 5.5m / 18'1 1.9m / 6'3

YEAR REFIT 1985 2009

CRUISING SPEED 16 Knots **ACCOMMODATION** 

## TEASER YACHT CHARTER

Superyacht TEASER was built in 1985 by Sanlorenzo. She is a 25.7m / 84'4 motor yacht with exterior design by Sanlorenzo . Teaser offers accommodation for up to 8 guests in 4 cabins with additional room for her crew of 4. She features a variety of amenities to ensure comfortable charter vacations. She also carries an impressive collection of toys as listed below.