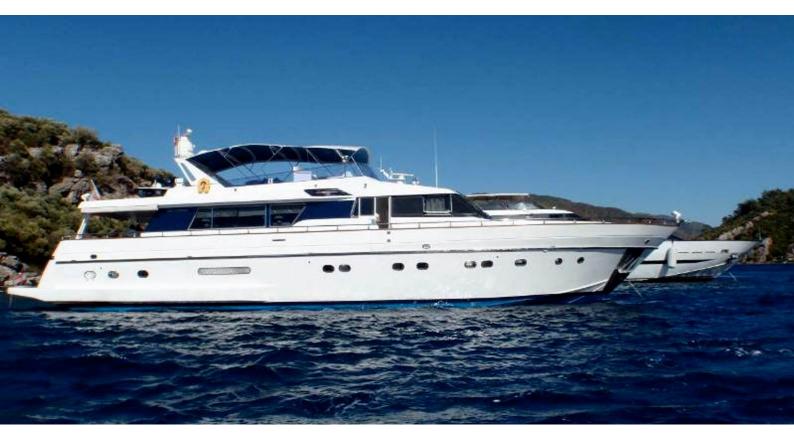

## **TEASER**

Yacht Charter Details for 'Teaser', the 25.7m Superyacht built by Sanlorenzo

**SPECIFICATIONS** 

**LENGTH** 25.7m / 84'4

BEAM DRAFT 5.5m / 18'1 1.9m / 6'3

YEAR REFIT 1985 2009

CRUISING SPEED 16 Knots **ACCOMMODATION** 

## TEASER YACHT CHARTER

Superyacht TEASER was built in 1985 by Sanlorenzo. She is a 25.7m / 84'4 motor yacht with exterior design by Sanlorenzo . Teaser offers accommodation for up to 8 guests in 4 cabins with additional room for her crew of 4. She features a variety of amenities to ensure comfortable charter vacations. She also carries an impressive collection of toys as listed below.