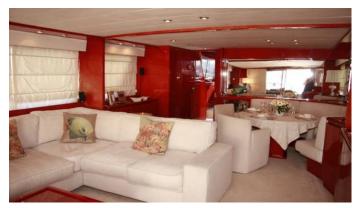

## TEASER YACHT CHARTER

Superyacht TEASER was built in 1985 by Sanlorenzo. She is a 25.7m / 84'4 motor yacht with exterior design by Sanlorenzo . Teaser offers accommodation for up to 8 guests in 4 cabins with additional room for her crew of 4. She features a variety of amenities to ensure comfortable charter vacations. She also carries an impressive collection of toys as listed below.