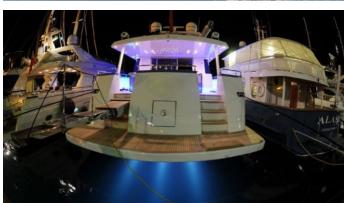

## **TEASER**

Yacht Charter Details for 'Teaser', the 25.7m Superyacht built by Sanlorenzo

**SPECIFICATIONS** 

**LENGTH** 25.7m / 84'4

BEAM DRAFT 5.5m / 18'1 1.9m / 6'3

YEAR REFIT 1985 2009

CRUISING SPEED 16 Knots **ACCOMMODATION** 

## TEASER YACHT CHARTER

Superyacht TEASER was built in 1985 by Sanlorenzo. She is a 25.7m / 84'4 motor yacht with exterior design by Sanlorenzo . Teaser offers accommodation for up to 8 guests in 4 cabins with additional room for her crew of 4. She features a variety of amenities to ensure comfortable charter vacations. She also carries an impressive collection of toys as listed below.