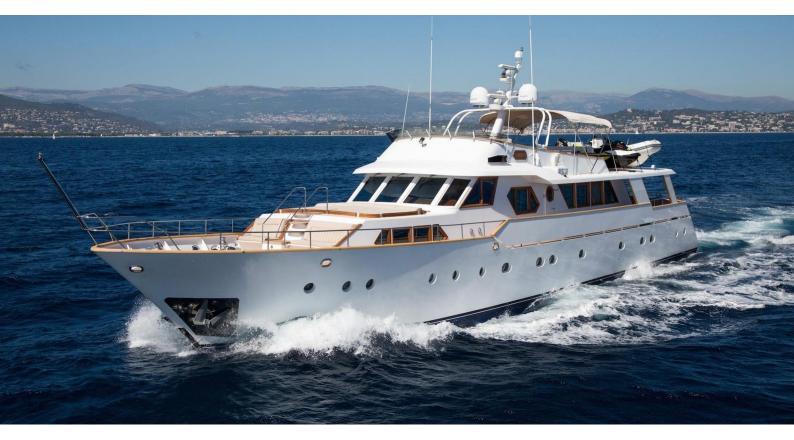

## **LIBERTUS**

Yacht Charter Details for 'Libertus', the 29.75m Superyacht built by Benetti

**SPECIFICATIONS** 

LENGTH

29.75m / 97'7

BEAM DRAFT 5.78m / 19' 2m / 6'7

YEAR REFIT 1975 2015

**CRUISING SPEED** 

## LIBERTUS YACHT CHARTER

Superyacht LIBERTUS was built in 1975 by Benetti. She is a 29.75m / 97'7 Custom motor yacht with exterior design by Benetti and interior styling by Benetti . Libertus offers accommodation for up to 9 guests in 5 cabins with additional room for her crew of 4. She features a variety of amenities to ensure comfortable charter vacations, including, Air Conditioning & WiFi connection on board. She also carries an impressive collection of toys as listed below.