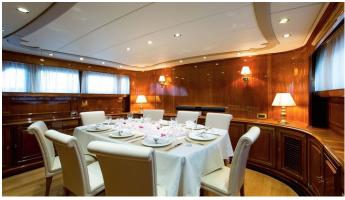

## LIBERTUS YACHT CHARTER

Superyacht LIBERTUS was built in 1975 by Benetti. She is a 29.75m / 97'7 Custom motor yacht with exterior design by Benetti and interior styling by Benetti . Libertus offers accommodation for up to 9 guests in 5 cabins with additional room for her crew of 4. She features a variety of amenities to ensure comfortable charter vacations, including, Air Conditioning & WiFi connection on board. She also carries an impressive collection of toys as listed below.