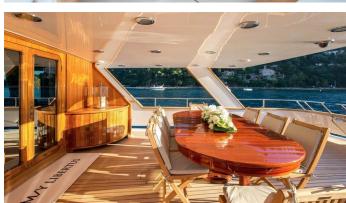

## LIBERTUS YACHT CHARTER

Superyacht LIBERTUS was built in 1975 by Benetti. She is a 29.75m / 97'7 Custom motor yacht with exterior design by Benetti and interior styling by Benetti . Libertus offers accommodation for up to 9 guests in 5 cabins with additional room for her crew of 4. She features a variety of amenities to ensure comfortable charter vacations, including, Air Conditioning & WiFi connection on board. She also carries an impressive collection of toys as listed below.