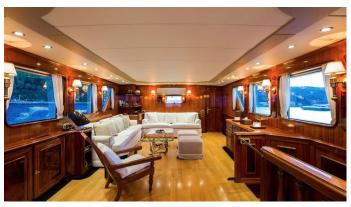

## LIBERTUS YACHT CHARTER

Superyacht LIBERTUS was built in 1975 by Benetti. She is a 29.75m / 97'7 Custom motor yacht with exterior design by Benetti and interior styling by Benetti . Libertus offers accommodation for up to 9 guests in 5 cabins with additional room for her crew of 4. She features a variety of amenities to ensure comfortable charter vacations, including, Air Conditioning & WiFi connection on board. She also carries an impressive collection of toys as listed below.