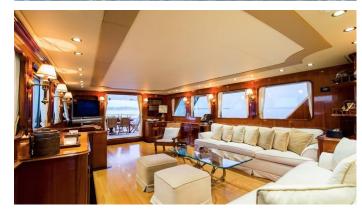

## LIBERTUS YACHT CHARTER

Superyacht LIBERTUS was built in 1975 by Benetti. She is a 29.75m / 97'7 Custom motor yacht with exterior design by Benetti and interior styling by Benetti . Libertus offers accommodation for up to 9 guests in 5 cabins with additional room for her crew of 4. She features a variety of amenities to ensure comfortable charter vacations, including, Air Conditioning & WiFi connection on board. She also carries an impressive collection of toys as listed below.