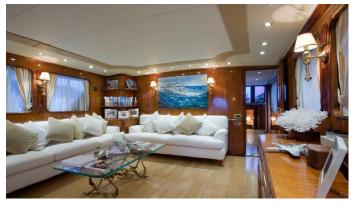

## LIBERTUS YACHT CHARTER

Superyacht LIBERTUS was built in 1975 by Benetti. She is a 29.75m / 97'7 Custom motor yacht with exterior design by Benetti and interior styling by Benetti . Libertus offers accommodation for up to 9 guests in 5 cabins with additional room for her crew of 4. She features a variety of amenities to ensure comfortable charter vacations, including, Air Conditioning & WiFi connection on board. She also carries an impressive collection of toys as listed below.