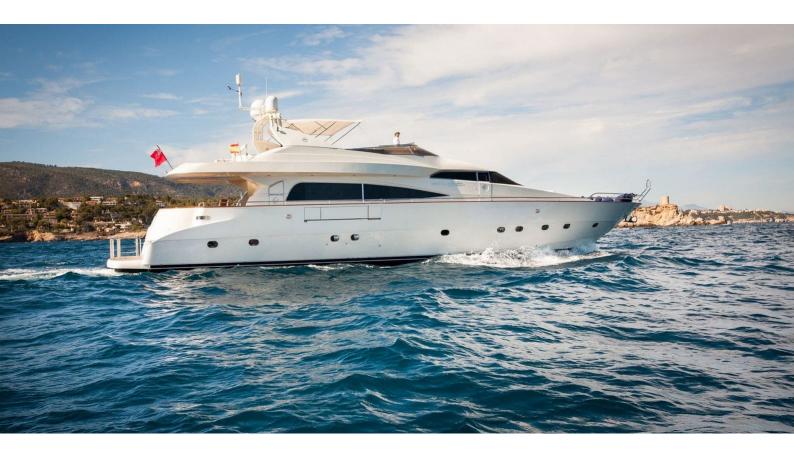

## WHITE FANG

Yacht Charter Details for 'White Fang', the 26.01m Superyacht built by Mochi Craft

**SPECIFICATIONS** 

LENGTH 26.01m / 85'4

BEAM DRAFT 6.7m / 22' 1.8m / 5'11

YEAR REFIT 1996

CRUISING SPEED 17 Knots **ACCOMMODATION** 

## WHITE FANG YACHT CHARTER

Superyacht WHITE FANG was built in 1996 by Mochi Craft. She is a 26.01m / 85'4 motor yacht with exterior design by Nuvolari Lenard . White Fang offers accommodation for up to 8 guests in 4 cabins with additional room for her crew of 4. She features a variety of amenities to ensure comfortable charter vacations, including, Air Conditioning, Deck Jacuzzi & WiFi connection on board. She also carries an impressive collection of toys as listed below.