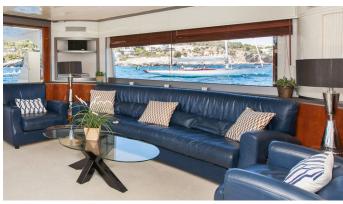

## WHITE FANG YACHT CHARTER

Superyacht WHITE FANG was built in 1996 by Mochi Craft. She is a 26.01m / 85'4 motor yacht with exterior design by Nuvolari Lenard . White Fang offers accommodation for up to 8 guests in 4 cabins with additional room for her crew of 4. She features a variety of amenities to ensure comfortable charter vacations, including, Air Conditioning, Deck Jacuzzi & WiFi connection on board. She also carries an impressive collection of toys as listed below.

## WHITE FANG AMENITIES & TOYS

Jacuzzi

Wi-F

Deck Jacuzzi

Air Conditioning

BBQ

Satellite TV

For a full up-to-date list of leisure facilities or amenities onboard Motor Yacht White Fang please contact your Yacht Charter Broker prior to booking your vacation. If there is a particular water toy that you would like, but it is not listed, then it may be possible to rent this equipment for you.