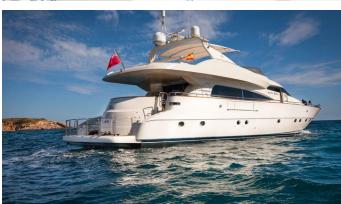

## WHITE FANG

Yacht Charter Details for 'White Fang', the 26.01m Superyacht built by Mochi Craft

**SPECIFICATIONS** 

LENGTH 26.01m / 85'4

BEAM DRAFT 6.7m / 22' 1.8m / 5'11

YEAR REFIT 1996

CRUISING SPEED 17 Knots **ACCOMMODATION** 

## WHITE FANG YACHT CHARTER

Superyacht WHITE FANG was built in 1996 by Mochi Craft. She is a 26.01m / 85'4 motor yacht with exterior design by Nuvolari Lenard . White Fang offers accommodation for up to 8 guests in 4 cabins with additional room for her crew of 4. She features a variety of amenities to ensure comfortable charter vacations, including, Air Conditioning, Deck Jacuzzi & WiFi connection on board. She also carries an impressive collection of toys as listed below.