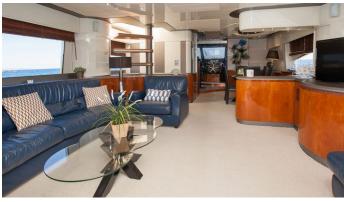

## WHITE FANG YACHT CHARTER

Superyacht WHITE FANG was built in 1996 by Mochi Craft. She is a 26.01m / 85'4 motor yacht with exterior design by Nuvolari Lenard . White Fang offers accommodation for up to 8 guests in 4 cabins with additional room for her crew of 4. She features a variety of amenities to ensure comfortable charter vacations, including, Air Conditioning, Deck Jacuzzi & WiFi connection on board. She also carries an impressive collection of toys as listed below.

## WHITE FANG AMENITIES & TOYS

Jacuzzi

Wi-F

Deck Jacuzzi

Air Conditioning

BBQ

Satellite TV

For a full up-to-date list of leisure facilities or amenities onboard Motor Yacht White Fang please contact your Yacht Charter Broker prior to booking your vacation. If there is a particular water toy that you would like, but it is not listed, then it may be possible to rent this equipment for you.