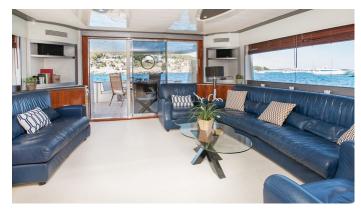

## WHITE FANG YACHT CHARTER

Superyacht WHITE FANG was built in 1996 by Mochi Craft. She is a 26.01m / 85'4 motor yacht with exterior design by Nuvolari Lenard . White Fang offers accommodation for up to 8 guests in 4 cabins with additional room for her crew of 4. She features a variety of amenities to ensure comfortable charter vacations, including, Air Conditioning, Deck Jacuzzi & WiFi connection on board. She also carries an impressive collection of toys as listed below.

## WHITE FANG AMENITIES & TOYS

Jacuzzi

Wi-F

Deck Jacuzzi

Air Conditioning

BBQ

Satellite TV

For a full up-to-date list of leisure facilities or amenities onboard Motor Yacht White Fang please contact your Yacht Charter Broker prior to booking your vacation. If there is a particular water toy that you would like, but it is not listed, then it may be possible to rent this equipment for you.