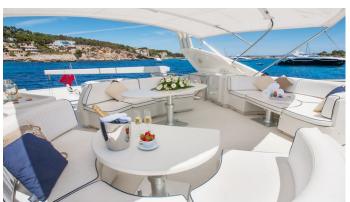

## WHITE FANG YACHT CHARTER

Superyacht WHITE FANG was built in 1996 by Mochi Craft. She is a 26.01m / 85'4 motor yacht with exterior design by Nuvolari Lenard . White Fang offers accommodation for up to 8 guests in 4 cabins with additional room for her crew of 4. She features a variety of amenities to ensure comfortable charter vacations, including, Air Conditioning, Deck Jacuzzi & WiFi connection on board. She also carries an impressive collection of toys as listed below.