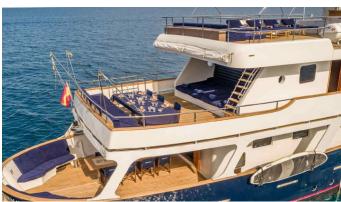

# **SEMAYA**

Yacht Charter Details for 'Semaya', the 30.99m Superyacht built by Anastassiades & Tsortanides

**SPECIFICATIONS** 

LENGTH

30.99m / 101'8

BEAM

DRAFT

6.2m / 20'4

### SEMAYA YACHT CHARTER

Superyacht SEMAYA was built in 1968 by Anastassiades & Tsortanides. She is a 30.99m / 101'8 Custom motor yacht with exterior design by . Semaya offers accommodation for up to 11 guests in 5 cabins with additional room for her crew of 4. She features a variety of amenities to ensure comfortable charter vacations, including, WiFi connection on board & Air Conditioning. She also carries an impressive collection of toys as listed below.