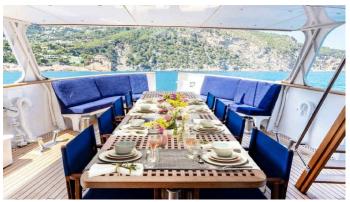

### SEMAYA YACHT CHARTER

Superyacht SEMAYA was built in 1968 by Anastassiades & Tsortanides. She is a 30.99m / 101'8 Custom motor yacht with exterior design by . Semaya offers accommodation for up to 11 guests in 5 cabins with additional room for her crew of 4. She features a variety of amenities to ensure comfortable charter vacations, including, WiFi connection on board & Air Conditioning. She also carries an impressive collection of toys as listed below.