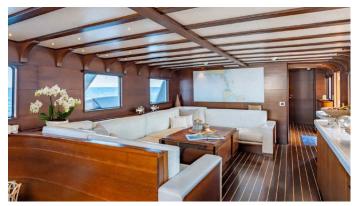

### SEMAYA YACHT CHARTER

Superyacht SEMAYA was built in 1968 by Anastassiades & Tsortanides. She is a 30.99m / 101'8 Custom motor yacht with exterior design by . Semaya offers accommodation for up to 11 guests in 5 cabins with additional room for her crew of 4. She features a variety of amenities to ensure comfortable charter vacations, including, WiFi connection on board & Air Conditioning. She also carries an impressive collection of toys as listed below.

#### SEMAYA AMENITIES & TOYS

Wi-Fi

Air Conditioning

For a full up-to-date list of leisure facilities or amenities onboard Motor Yacht Semaya please contact your Yacht Charter Broker prior to booking your vacation. If there is a particular water toy that you would like, but it is not listed, then it may be possible to rent this equipment for you.