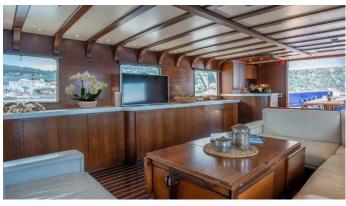

### SEMAYA YACHT CHARTER

Superyacht SEMAYA was built in 1968 by Anastassiades & Tsortanides. She is a 30.99m / 101'8 Custom motor yacht with exterior design by . Semaya offers accommodation for up to 11 guests in 5 cabins with additional room for her crew of 4. She features a variety of amenities to ensure comfortable charter vacations, including, WiFi connection on board & Air Conditioning. She also carries an impressive collection of toys as listed below.

#### SEMAYA AMENITIES & TOYS

Wi-Fi

Air Conditioning

For a full up-to-date list of leisure facilities or amenities onboard Motor Yacht Semaya please contact your Yacht Charter Broker prior to booking your vacation. If there is a particular water toy that you would like, but it is not listed, then it may be possible to rent this equipment for you.