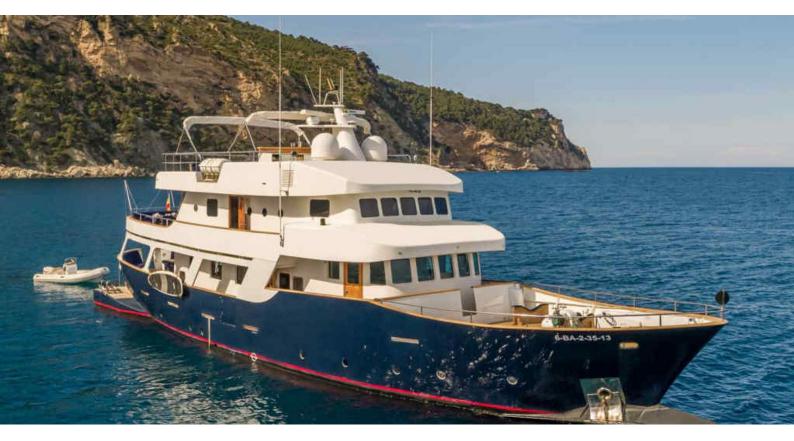

# **SEMAYA**

Yacht Charter Details for 'Semaya', the 30.99m Superyacht built by Anastassiades & Tsortanides

**SPECIFICATIONS** 

LENGTH

30.99m / 101'8

BEAM

DRAFT

6.2m / 20'4

### SEMAYA YACHT CHARTER

Superyacht SEMAYA was built in 1968 by Anastassiades & Tsortanides. She is a 30.99m / 101'8 Custom motor yacht with exterior design by . Semaya offers accommodation for up to 11 guests in 5 cabins with additional room for her crew of 4. She features a variety of amenities to ensure comfortable charter vacations, including, WiFi connection on board & Air Conditioning. She also carries an impressive collection of toys as listed below.