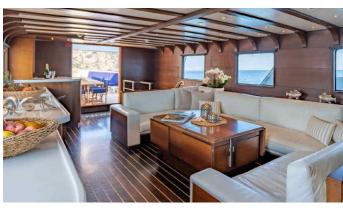

### SEMAYA YACHT CHARTER

Superyacht SEMAYA was built in 1968 by Anastassiades & Tsortanides. She is a 30.99m / 101'8 Custom motor yacht with exterior design by . Semaya offers accommodation for up to 11 guests in 5 cabins with additional room for her crew of 4. She features a variety of amenities to ensure comfortable charter vacations, including, WiFi connection on board & Air Conditioning. She also carries an impressive collection of toys as listed below.

#### SEMAYA AMENITIES & TOYS

Wi-Fi

Air Conditioning

For a full up-to-date list of leisure facilities or amenities onboard Motor Yacht Semaya please contact your Yacht Charter Broker prior to booking your vacation. If there is a particular water toy that you would like, but it is not listed, then it may be possible to rent this equipment for you.