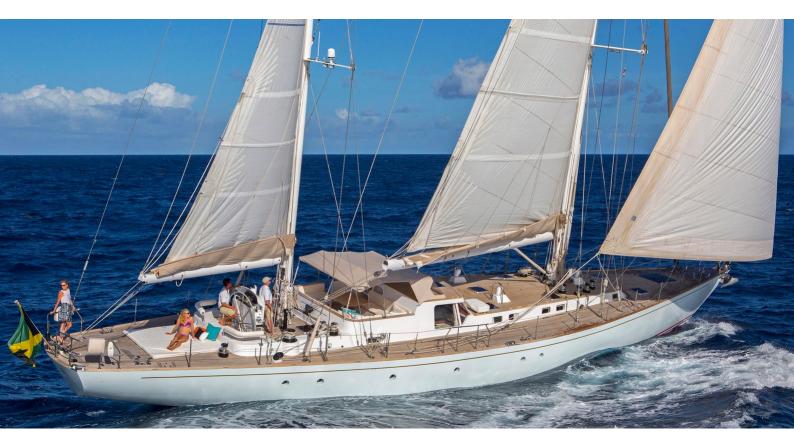

# **WISDOM**

Yacht Charter Details for 'Wisdom', the 30.5m Superyacht built by CNL - Cantieri Navali Lavagna

**SPECIFICATIONS** 

LENGTH

30.5m / 100'1

BEAM DRAFT

6.9m / 22'8 3.8m / 12'6

YEAR REFIT 1989 2013

### WISDOM YACHT CHARTER

Superyacht WISDOM was built in 1989 by CNL - Cantieri Navali Lavagna. She is a 30.5m / 100'1 sail yacht with exterior design by and interior styling by Giorgetti & Magrini . Wisdom offers accommodation for up to 8 guests in 4 cabins with additional room for her crew of 3. She features a variety of amenities to ensure comfortable charter vacations, including, Air Conditioning & WiFi connection on board. She also carries an impressive collection of toys as listed below.