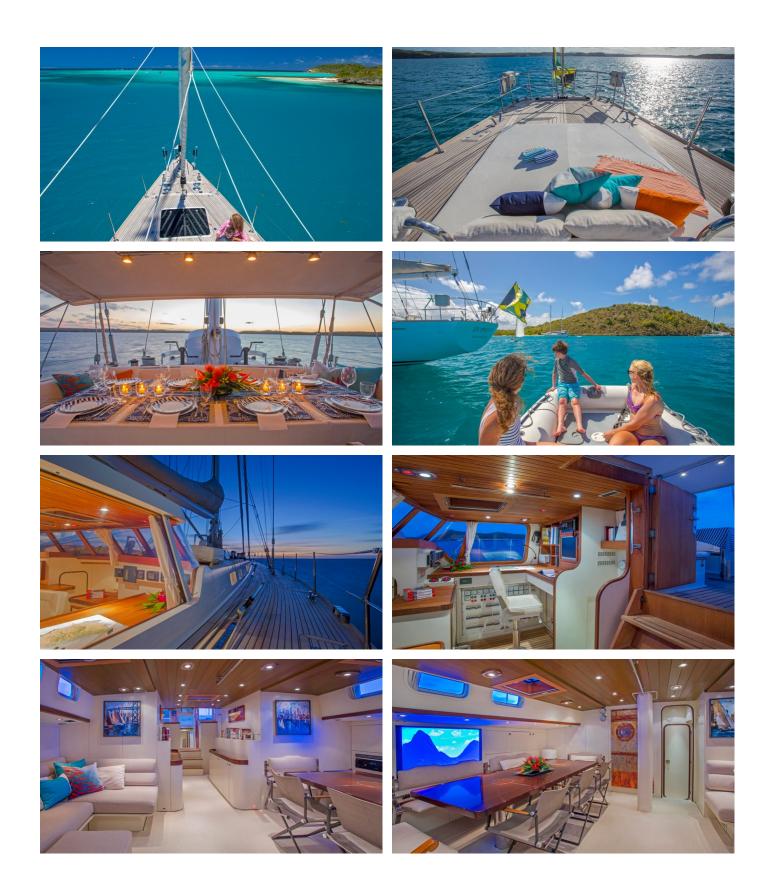

### WISDOM YACHT CHARTER

Superyacht WISDOM was built in 1989 by CNL - Cantieri Navali Lavagna. She is a 30.5m / 100'1 sail yacht with exterior design by and interior styling by Giorgetti & Magrini . Wisdom offers accommodation for up to 8 guests in 4 cabins with additional room for her crew of 3. She features a variety of amenities to ensure comfortable charter vacations, including, Air Conditioning & WiFi connection on board. She also carries an impressive collection of toys as listed below.

#### WISDOM AMENITIES & TOYS

Wi-Fi

Air Conditioning

For a full up-to-date list of leisure facilities or amenities onboard Sail Yacht Wisdom please contact your Yacht Charter Broker prior to booking your vacation. If there is a particular water toy that you would like, but it is not listed, then it may be possible to rent this equipment for you.