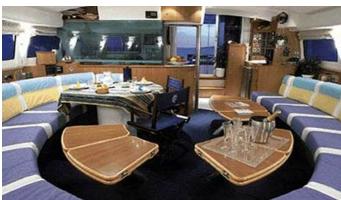

ACCOMMODATION

GUESTS CABINS

8

CABIN CONFIGURATION

8 Double

**CHARTER RATES** 

SUMMER

from

## DREAM MALDIVES YACHT CHARTER

Superyacht DREAM MALDIVES was built in 1996 by Nautitech. She is a 25m / 82' motor/sailer yacht with exterior design by . Dream Maldives offers accommodation for up to 16 guests in 8 cabins with additional room for her crew of . She features a variety of amenities to ensure comfortable charter vacations. She also carries an impressive collection of toys as listed below.