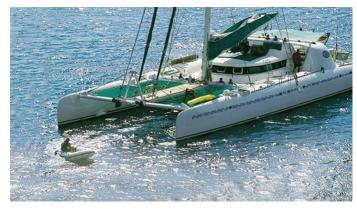

## DREAM MALDIVES YACHT CHARTER

Superyacht DREAM MALDIVES was built in 1996 by Nautitech. She is a 25m / 82' motor/sailer yacht with exterior design by . Dream Maldives offers accommodation for up to 16 guests in 8 cabins with additional room for her crew of . She features a variety of amenities to ensure comfortable charter vacations. She also carries an impressive collection of toys as listed below.