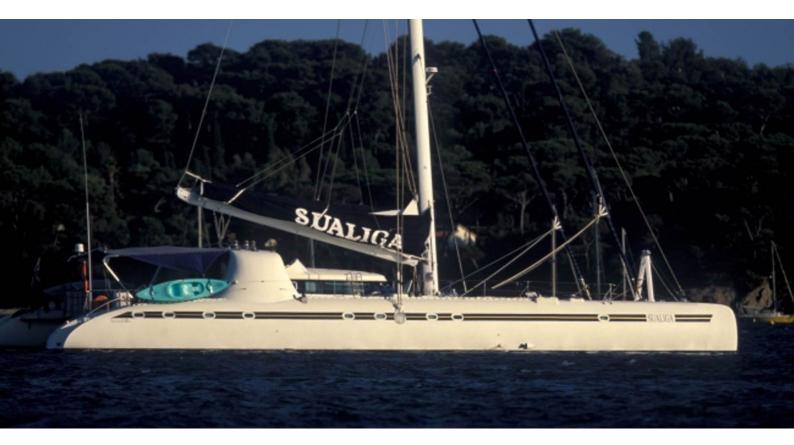

## DREAM MALDIVES

Yacht Charter Details for 'Dream Maldives', the 25m Superyacht built by Nautitech

**SPECIFICATIONS** 

**LENGTH** 25m / 82'

BEAM DRAFT 10m / 32'10 1.4m / 4'7

YEAR REFIT 1996

CRUISING SPEED 0 Knots

## DREAM MALDIVES YACHT CHARTER

Superyacht DREAM MALDIVES was built in 1996 by Nautitech. She is a 25m / 82' motor/sailer yacht with exterior design by . Dream Maldives offers accommodation for up to 16 guests in 8 cabins with additional room for her crew of . She features a variety of amenities to ensure comfortable charter vacations. She also carries an impressive collection of toys as listed below.