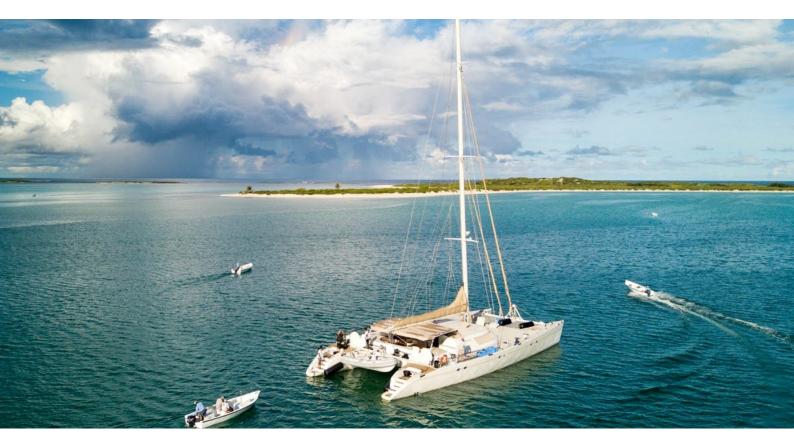

# **LONESTAR**

Yacht Charter Details for 'Lonestar', the 26m Superyacht built by DRA

**SPECIFICATIONS** 

**LENGTH** 26m / 85'4

BEAM DRAFT 39m / 127'11 6m / 19'8

YEAR REFIT 1992

CRUISING SPEED 10 Knots **ACCOMMODATION** 

#### LONESTAR YACHT CHARTER

Superyacht LONESTAR was built in 1992 by DRA. She is a 26m / 85'4 Custom sail yacht with exterior design by . Lonestar offers accommodation for up to 12 guests in 6 cabins with additional room for her crew of . She features a variety of amenities to ensure comfortable charter vacations. She also carries an impressive collection of toys as listed below.