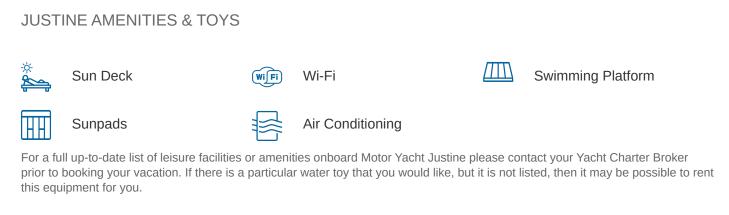

#### JUSTINE YACHT CHARTER

Superyacht JUSTINE was built in 1987 by Couach. She is a 29.56m / 97' motor yacht with exterior design by Couach . Justine offers accommodation for up to 10 guests in 5 cabins with additional room for her crew of 4. She features a variety of amenities to ensure comfortable charter vacations. She also carries an impressive collection of toys as listed below.

MORE TENDERS, TOYS & YACHT AMMENITIES INFO: