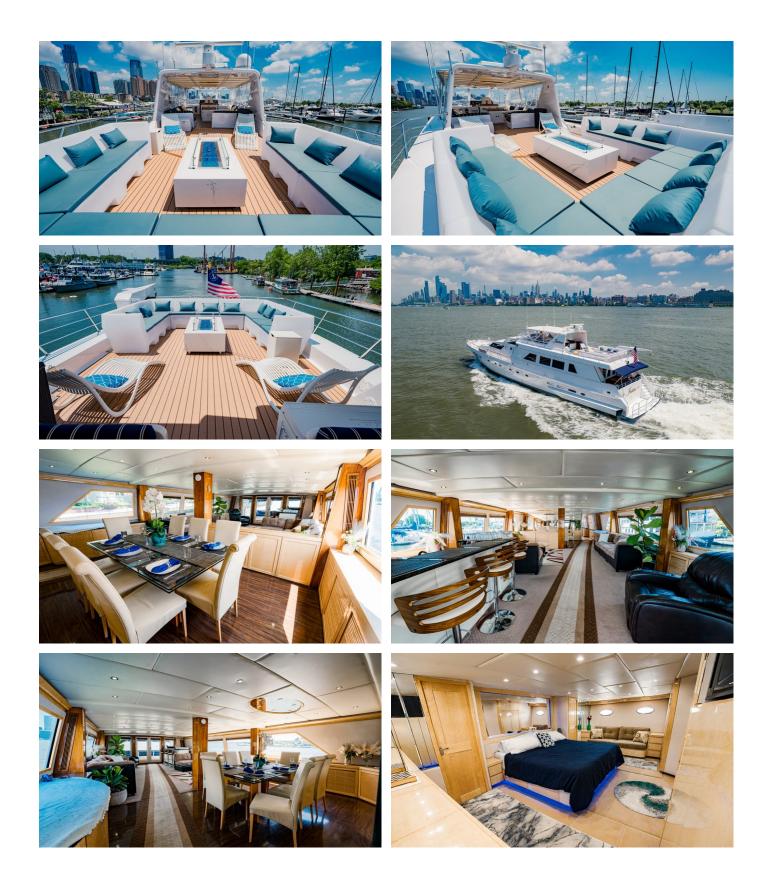

#### JUSTINE YACHT CHARTER

Superyacht JUSTINE was built in 1987 by Couach. She is a 29.56m / 97' motor yacht with exterior design by Couach . Justine offers accommodation for up to 10 guests in 5 cabins with additional room for her crew of 4. She features a variety of amenities to ensure comfortable charter vacations. She also carries an impressive collection of toys as listed below.