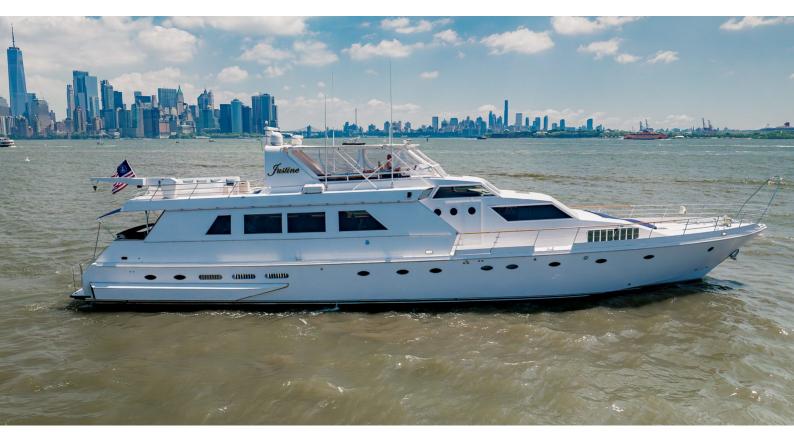

# JUSTINE

Yacht Charter Details for 'Justine', the 29.56m Superyacht built by Couach

CREW

Δ

#### JUSTINE YACHT CHARTER

Superyacht JUSTINE was built in 1987 by Couach. She is a 29.56m / 97' motor yacht with exterior design by Couach . Justine offers accommodation for up to 10 guests in 5 cabins with additional room for her crew of 4. She features a variety of amenities to ensure comfortable charter vacations. She also carries an impressive collection of toys as listed below.