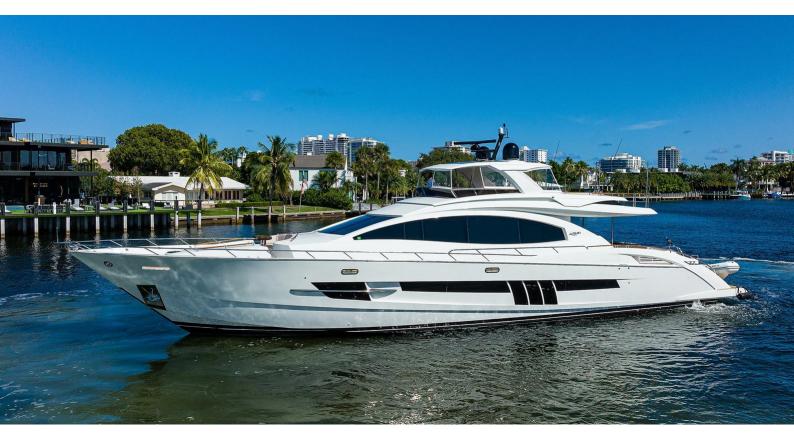

## LADY NADIA

Yacht Charter Details for 'Lady Nadia', the 28.04m Superyacht built by Lazzara

**SPECIFICATIONS** 

LENGTH 28.04m / 92'

BEAM DRAFT 6.4m / 21' 1.47m / 4'10

YEAR REFIT 2011 2022

CRUISING SPEED 25 Knots **ACCOMMODATION** 

GUESTS CABINS CREW

3 4 4

CABIN CONFIGURATION

1 Master 2 Double

1 Twin

NOT FOR CHARTER

This is yacht is not available for charter

FOR MORE INFORMATION: