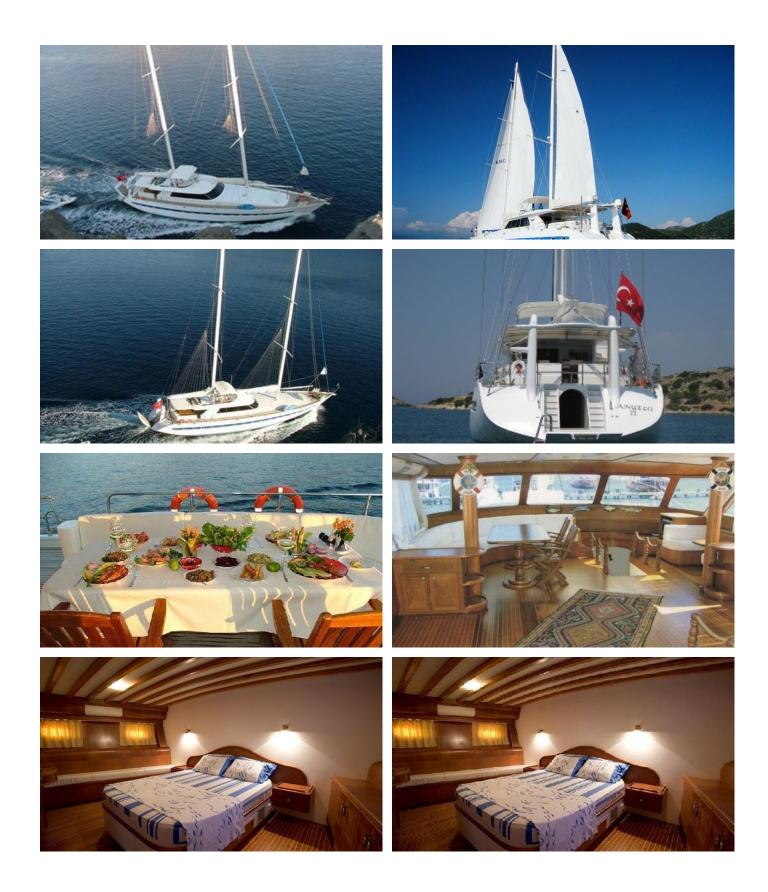

## ANGELO II YACHT CHARTER

Superyacht ANGELO II was built in 2003 by Kose. She is a 35m / 114'10 Custom motor/sailer yacht with exterior design by Kose . Angelo II offers accommodation for up to 10 guests in 7 cabins with additional room for her crew of 4. She features a variety of amenities to ensure comfortable charter vacations. She also carries an impressive collection of toys as listed below.

## ANGELO II AMENITIES & TOYS

For a full up-to-date list of leisure facilities or amenities onboard Motor/Sailer Yacht Angelo II please contact your Yacht Charter Broker prior to booking your vacation. If there is a particular water toy that you would like, but it is not listed, then it may be possible to rent this equipment for you.