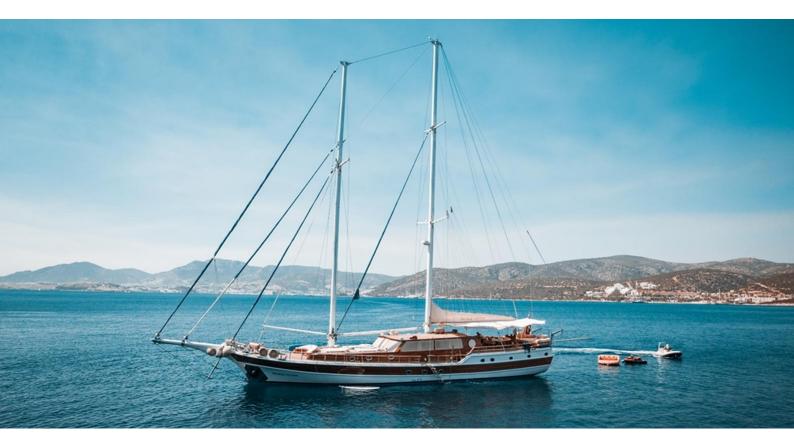

# **WICKED FELINA**

Yacht Charter Details for 'Wicked Felina', the 34m Superyacht built by Bayar

**SPECIFICATIONS** 

**LENGTH** 34m / 111'7

BEAM DRAFT 7.5m / 24'7 3.05m / 10'

YEAR REFIT 1997 2017

CRUISING SPEED 10 Knots

## WICKED FELINA YACHT CHARTER

Superyacht WICKED FELINA was built in 1997 by Bayar. She is a 34m / 111'7 sail yacht with exterior design by . Wicked Felina offers accommodation for up to 10 guests in 5 cabins with additional room for her crew of 5. She features a variety of amenities to ensure comfortable charter vacations. She also carries an impressive collection of toys as listed below.