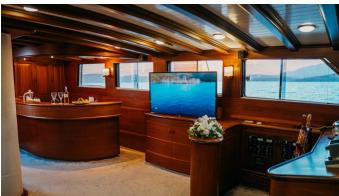

## WICKED FELINA YACHT CHARTER

Superyacht WICKED FELINA was built in 1997 by Bayar. She is a 34m / 111'7 sail yacht with exterior design by . Wicked Felina offers accommodation for up to 10 guests in 5 cabins with additional room for her crew of 5. She features a variety of amenities to ensure comfortable charter vacations. She also carries an impressive collection of toys as listed below.