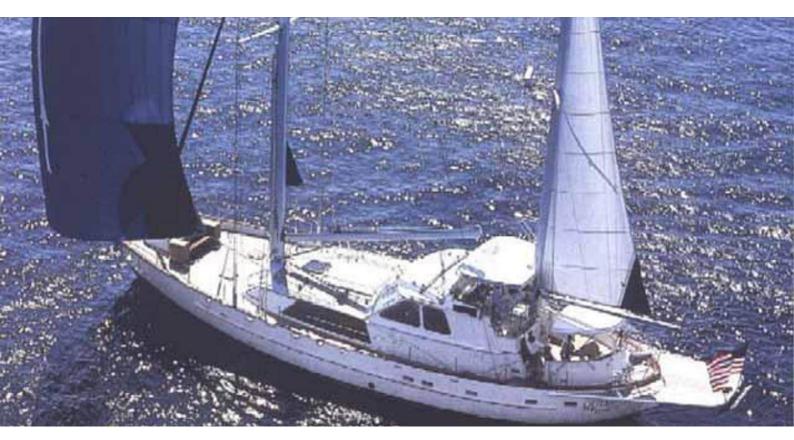

## QUIXOTE

Yacht Charter Details for 'Quixote', the 26.5m Superyacht built by Cheoy Lee

**SPECIFICATIONS** 

**LENGTH** 26.5m / 86'11

BEAM DRAFT 6.7m / 22' 2.3m / 7'7

YEAR REFIT 1989 1998

CRUISING SPEED

8 Knots

## QUIXOTE YACHT CHARTER

Superyacht QUIXOTE was built in 1989 by Cheoy Lee. She is a 26.5m / 86'11 sail yacht with exterior design by Cheoy Lee. Quixote offers accommodation for up to 8 guests in 4 cabins with additional room for her crew of 3. She features a variety of amenities to ensure comfortable charter vacations. She also carries an impressive collection of toys as listed below.