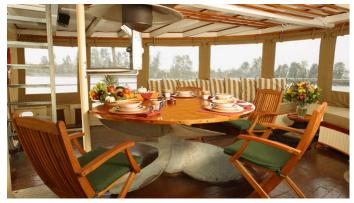

## PACIFIC YELLOWFIN YACHT CHARTER

Superyacht PACIFIC YELLOWFIN was built in 1943 by Billings Shipyard. She is a 34.74m / 114' motor yacht with exterior design by H.C. Hanson and interior styling by Robert Ledingham . Pacific Yellowfin offers accommodation for up to 12 guests in 4 cabins with additional room for her crew of 5. She features a variety of amenities to ensure comfortable charter vacations, includingDeck Jacuzzi. She also carries an impressive collection of toys as listed below.