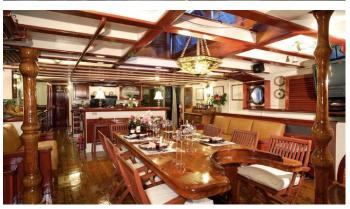

## PACIFIC YELLOWFIN YACHT CHARTER

Superyacht PACIFIC YELLOWFIN was built in 1943 by Billings Shipyard. She is a 34.74m / 114' motor yacht with exterior design by H.C. Hanson and interior styling by Robert Ledingham . Pacific Yellowfin offers accommodation for up to 12 guests in 4 cabins with additional room for her crew of 5. She features a variety of amenities to ensure comfortable charter vacations, includingDeck Jacuzzi. She also carries an impressive collection of toys as listed below.