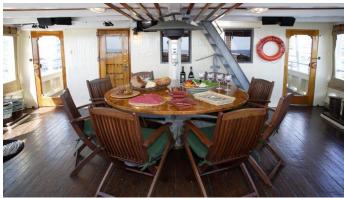

## PACIFIC YELLOWFIN YACHT CHARTER

Superyacht PACIFIC YELLOWFIN was built in 1943 by Billings Shipyard. She is a 34.74m / 114' motor yacht with exterior design by H.C. Hanson and interior styling by Robert Ledingham . Pacific Yellowfin offers accommodation for up to 12 guests in 4 cabins with additional room for her crew of 5. She features a variety of amenities to ensure comfortable charter vacations, includingDeck Jacuzzi. She also carries an impressive collection of toys as listed below.