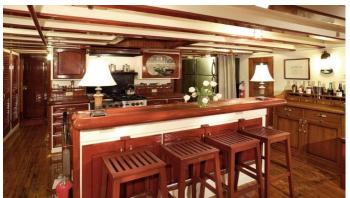

## PACIFIC YELLOWFIN YACHT CHARTER

Superyacht PACIFIC YELLOWFIN was built in 1943 by Billings Shipyard. She is a 34.74m / 114' motor yacht with exterior design by H.C. Hanson and interior styling by Robert Ledingham . Pacific Yellowfin offers accommodation for up to 12 guests in 4 cabins with additional room for her crew of 5. She features a variety of amenities to ensure comfortable charter vacations, includingDeck Jacuzzi. She also carries an impressive collection of toys as listed below.