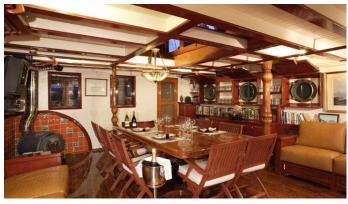

## PACIFIC YELLOWFIN YACHT CHARTER

Superyacht PACIFIC YELLOWFIN was built in 1943 by Billings Shipyard. She is a 34.74m / 114' motor yacht with exterior design by H.C. Hanson and interior styling by Robert Ledingham . Pacific Yellowfin offers accommodation for up to 12 guests in 4 cabins with additional room for her crew of 5. She features a variety of amenities to ensure comfortable charter vacations, includingDeck Jacuzzi. She also carries an impressive collection of toys as listed below.