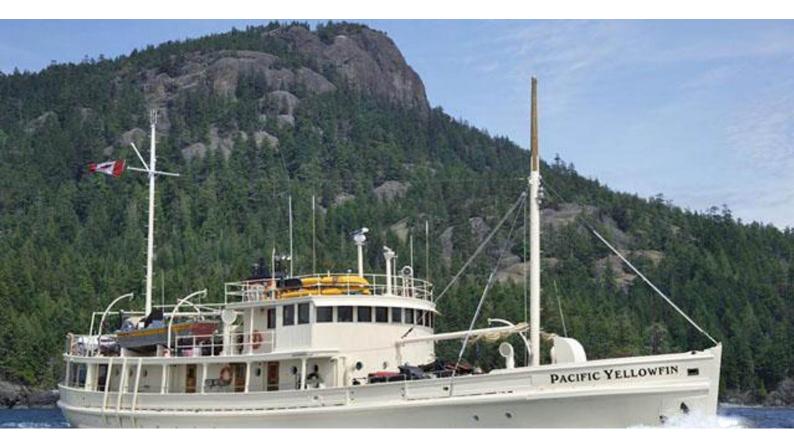

## PACIFIC YELLOWFIN

Yacht Charter Details for 'Pacific Yellowfin', the 34.74m Superyacht built by Billings Shipyard

**SPECIFICATIONS** 

LENGTH 34.74m / 114'

BEAM DRAFT 9.1m / 29'10 3.7m / 12'2

YEAR REFIT 1943 2010

## PACIFIC YELLOWFIN YACHT CHARTER

Superyacht PACIFIC YELLOWFIN was built in 1943 by Billings Shipyard. She is a 34.74m / 114' motor yacht with exterior design by H.C. Hanson and interior styling by Robert Ledingham . Pacific Yellowfin offers accommodation for up to 12 guests in 4 cabins with additional room for her crew of 5. She features a variety of amenities to ensure comfortable charter vacations, includingDeck Jacuzzi. She also carries an impressive collection of toys as listed below.