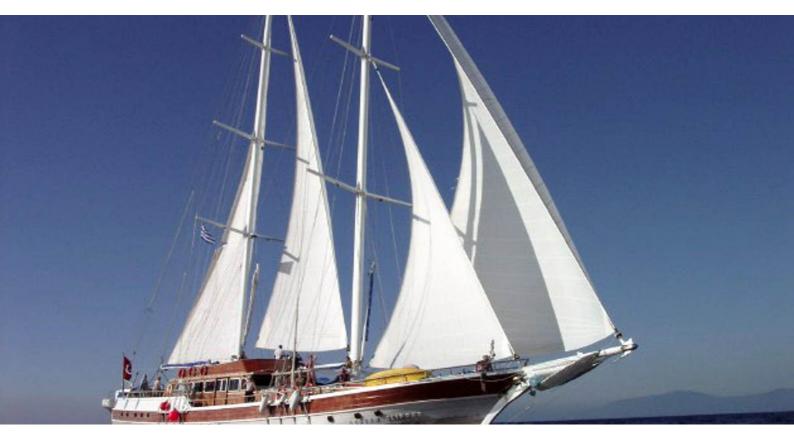

## **AEGEAN CIPPER**

Yacht Charter Details for 'Aegean Cipper', the 41m Superyacht built by Bodrum Shipyard

**SPECIFICATIONS** 

LENGTH 41m / 134'6

BEAM DRAFT 7.5m / 24'7 0m / 0'

YEAR REFIT 1999

CRUISING SPEED 12 Knots **ACCOMMODATION** 

## AEGEAN CIPPER YACHT CHARTER

Superyacht AEGEAN CIPPER was built in 1999 by Bodrum Shipyard. She is a 41m / 134'6 Custom sail yacht with exterior design by . Aegean Cipper offers accommodation for up to 24 guests in 11 cabins with additional room for her crew of 5. She features a variety of amenities to ensure comfortable charter vacations. She also carries an impressive collection of toys as listed below.