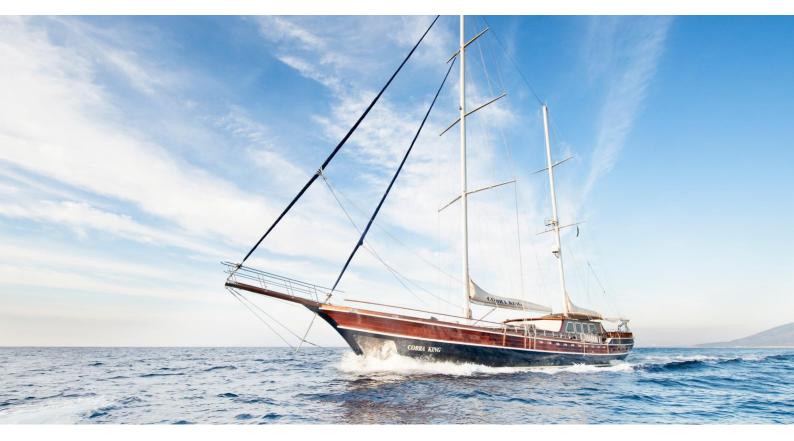

# **COBRAKING**

Yacht Charter Details for 'Cobra King', the 38.6m Superyacht built by Cobra Yacht

**SPECIFICATIONS** 

LENGTH

38.6m / 126'8

BEAM DRAFT

8.2m / 26'11 2.7m / 8'10

YEAR REFIT 2005 2017

### COBRA KING YACHT CHARTER

Superyacht COBRA KING was built in 2005 by Cobra Yacht. She is a 38.6m / 126'8 motor/sailer yacht with exterior design by Cobra Yacht and interior styling by Dara Kirmizitoprak. Cobra King offers accommodation for up to 12 guests in 5 cabins with additional room for her crew of 6. She features a variety of amenities to ensure comfortable charter vacations, includingAir Conditioning. She also carries an impressive collection of toys as listed below.