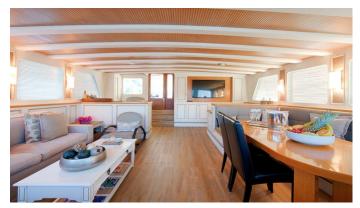

### COBRA KING YACHT CHARTER

Superyacht COBRA KING was built in 2005 by Cobra Yacht. She is a 38.6m / 126'8 motor/sailer yacht with exterior design by Cobra Yacht and interior styling by Dara Kirmizitoprak. Cobra King offers accommodation for up to 12 guests in 5 cabins with additional room for her crew of 6. She features a variety of amenities to ensure comfortable charter vacations, includingAir Conditioning. She also carries an impressive collection of toys as listed below.