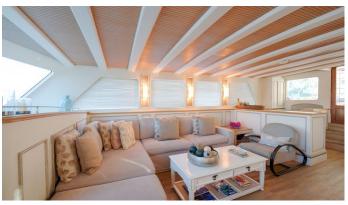

### COBRA KING YACHT CHARTER

Superyacht COBRA KING was built in 2005 by Cobra Yacht. She is a 38.6m / 126'8 motor/sailer yacht with exterior design by Cobra Yacht and interior styling by Dara Kirmizitoprak. Cobra King offers accommodation for up to 12 guests in 5 cabins with additional room for her crew of 6. She features a variety of amenities to ensure comfortable charter vacations, includingAir Conditioning. She also carries an impressive collection of toys as listed below.