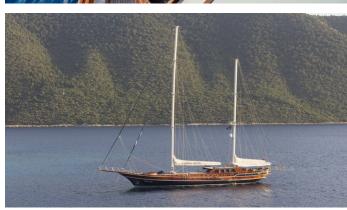

# **COBRAKING**

Yacht Charter Details for 'Cobra King', the 38.6m Superyacht built by Cobra Yacht

**SPECIFICATIONS** 

LENGTH

38.6m / 126'8

BEAM DRAFT

8.2m / 26'11 2.7m / 8'10

YEAR REFIT 2005 2017

### COBRA KING YACHT CHARTER

Superyacht COBRA KING was built in 2005 by Cobra Yacht. She is a 38.6m / 126'8 motor/sailer yacht with exterior design by Cobra Yacht and interior styling by Dara Kirmizitoprak. Cobra King offers accommodation for up to 12 guests in 5 cabins with additional room for her crew of 6. She features a variety of amenities to ensure comfortable charter vacations, includingAir Conditioning. She also carries an impressive collection of toys as listed below.