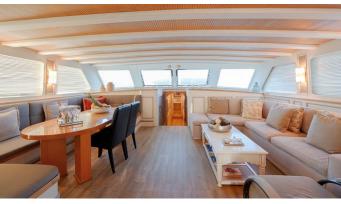

### COBRA KING YACHT CHARTER

Superyacht COBRA KING was built in 2005 by Cobra Yacht. She is a 38.6m / 126'8 motor/sailer yacht with exterior design by Cobra Yacht and interior styling by Dara Kirmizitoprak. Cobra King offers accommodation for up to 12 guests in 5 cabins with additional room for her crew of 6. She features a variety of amenities to ensure comfortable charter vacations, includingAir Conditioning. She also carries an impressive collection of toys as listed below.