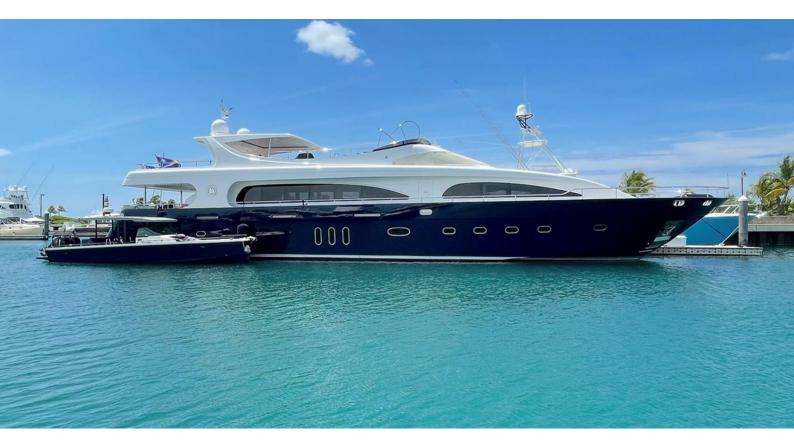

## **PANACEA**

Yacht Charter Details for 'Panacea', the 35m Superyacht built by Mengi Yay

**SPECIFICATIONS** 

LENGTH 35m / 114'10

BEAM DRAFT 7.15m / 23'5 1.8m / 5'11

YEAR REFIT 2011 2024

CRUISING SPEED 20 Knots **ACCOMMODATION** 