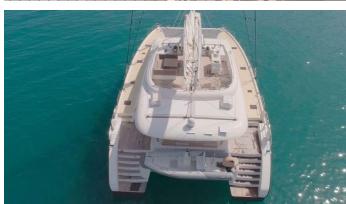

## **HOUBARA**

Yacht Charter Details for 'Houbara', the 23.98m Superyacht built by Sunreef Yachts

**SPECIFICATIONS** 

**LENGTH** 23.98m / 78'8

BEAM DRAFT 11.2m / 36'9 2m / 6'7

YEAR REFIT 2012

CRUISING SPEED 8 Knots ACCOMMODATION

## HOUBARA YACHT CHARTER

Superyacht HOUBARA was built in 2012 by Sunreef Yachts. She is a 23.98m / 78'8 Sunreef 82 DD sail yacht with exterior design by Sunreef Yachts and interior styling by Sunreef Yachts. Houbara offers accommodation for up to 6 guests in 3 cabins with additional room for her crew of 3. She features a variety of amenities to ensure comfortable charter vacations. She also carries an impressive collection of toys as listed below.