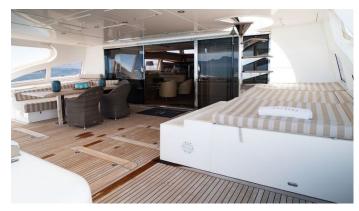

## HOUBARA YACHT CHARTER

Superyacht HOUBARA was built in 2012 by Sunreef Yachts. She is a 23.98m / 78'8 Sunreef 82 DD sail yacht with exterior design by Sunreef Yachts and interior styling by Sunreef Yachts. Houbara offers accommodation for up to 6 guests in 3 cabins with additional room for her crew of 3. She features a variety of amenities to ensure comfortable charter vacations. She also carries an impressive collection of toys as listed below.

## **HOUBARA AMENITIES & TOYS**

Wi-Fi

Deck Jacuzzi

Air Conditioning

For a full up-to-date list of leisure facilities or amenities onboard Sail Yacht Houbara please contact your Yacht Charter Broker prior to booking your vacation. If there is a particular water toy that you would like, but it is not listed, then it may be possible to rent this equipment for you.