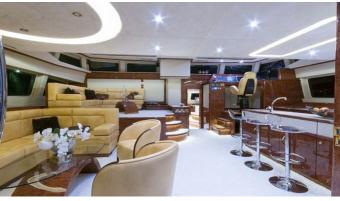

## HOUBARA YACHT CHARTER

Superyacht HOUBARA was built in 2012 by Sunreef Yachts. She is a 23.98m / 78'8 Sunreef 82 DD sail yacht with exterior design by Sunreef Yachts and interior styling by Sunreef Yachts. Houbara offers accommodation for up to 6 guests in 3 cabins with additional room for her crew of 3. She features a variety of amenities to ensure comfortable charter vacations. She also carries an impressive collection of toys as listed below.