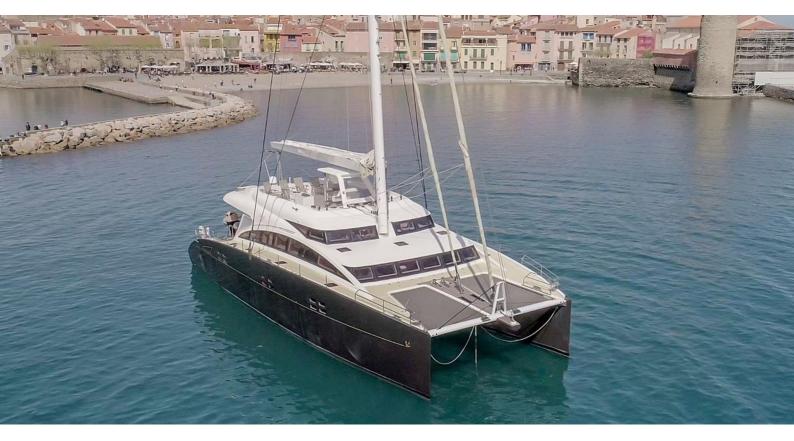

## **HOUBARA**

Yacht Charter Details for 'Houbara', the 23.98m Superyacht built by Sunreef Yachts

**SPECIFICATIONS** 

**LENGTH** 23.98m / 78'8

BEAM DRAFT 11.2m / 36'9 2m / 6'7

YEAR REFIT 2012

CRUISING SPEED 8 Knots ACCOMMODATION

## HOUBARA YACHT CHARTER

Superyacht HOUBARA was built in 2012 by Sunreef Yachts. She is a 23.98m / 78'8 Sunreef 82 DD sail yacht with exterior design by Sunreef Yachts and interior styling by Sunreef Yachts. Houbara offers accommodation for up to 6 guests in 3 cabins with additional room for her crew of 3. She features a variety of amenities to ensure comfortable charter vacations. She also carries an impressive collection of toys as listed below.