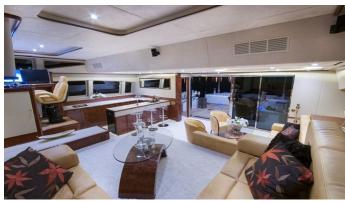

## HOUBARA YACHT CHARTER

Superyacht HOUBARA was built in 2012 by Sunreef Yachts. She is a 23.98m / 78'8 Sunreef 82 DD sail yacht with exterior design by Sunreef Yachts and interior styling by Sunreef Yachts. Houbara offers accommodation for up to 6 guests in 3 cabins with additional room for her crew of 3. She features a variety of amenities to ensure comfortable charter vacations. She also carries an impressive collection of toys as listed below.