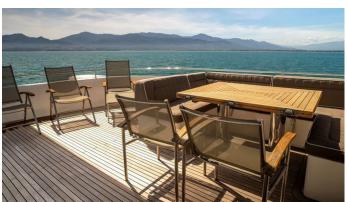

## HOUBARA YACHT CHARTER

Superyacht HOUBARA was built in 2012 by Sunreef Yachts. She is a 23.98m / 78'8 Sunreef 82 DD sail yacht with exterior design by Sunreef Yachts and interior styling by Sunreef Yachts. Houbara offers accommodation for up to 6 guests in 3 cabins with additional room for her crew of 3. She features a variety of amenities to ensure comfortable charter vacations. She also carries an impressive collection of toys as listed below.