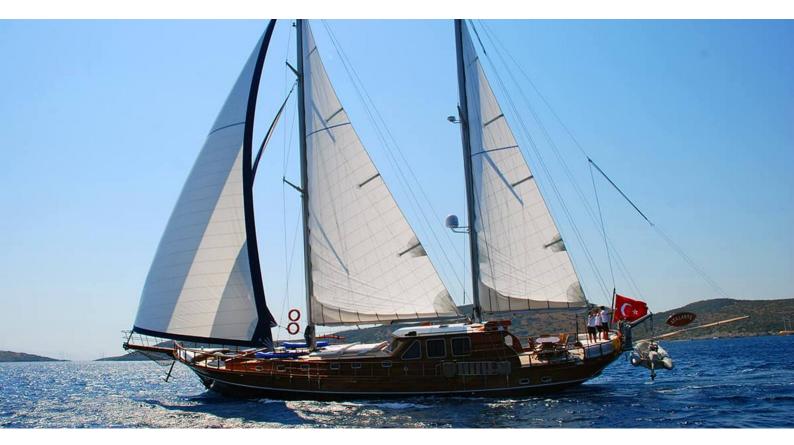

## **ATALANTE**

Yacht Charter Details for 'Atalante', the 24m Superyacht built by Custom

**SPECIFICATIONS** 

**LENGTH** 24m / 78'9

BEAM DRAFT 6.8m / 22'4 2.3m / 7'7

YEAR REFIT 2009 2019

CRUISING SPEED 8 Knots **ACCOMMODATION** 

## ATALANTE YACHT CHARTER

Superyacht ATALANTE was built in 2009 by Custom. She is a 24m / 78'9 Custom sail yacht with exterior design by . Atalante offers accommodation for up to 8 guests in 4 cabins with additional room for her crew of 4. She features a variety of amenities to ensure comfortable charter vacations. She also carries an impressive collection of toys as listed below.