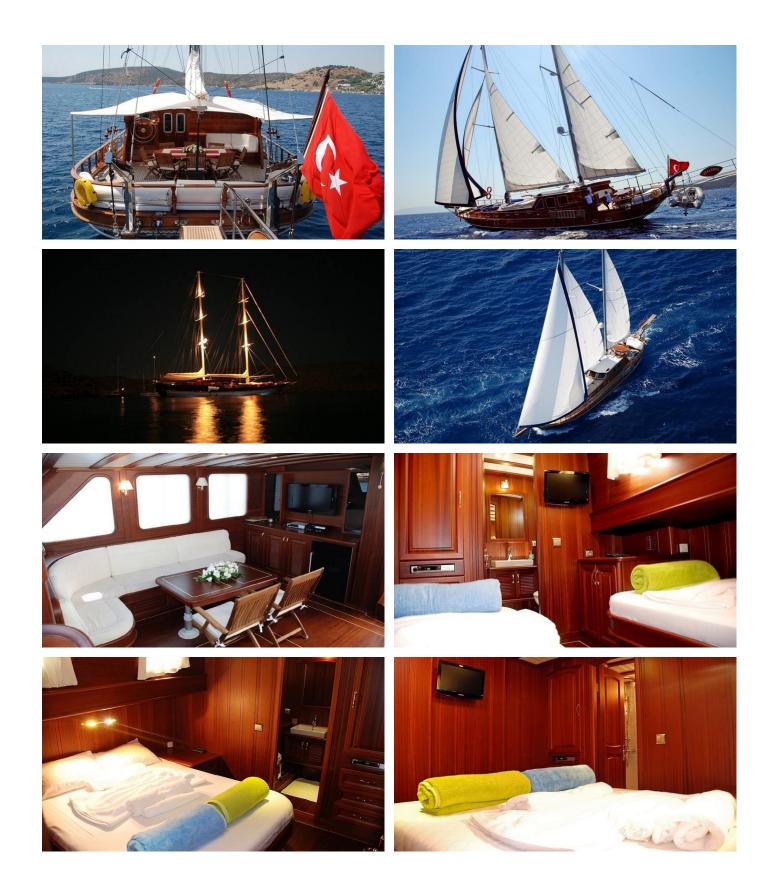

## ATALANTE YACHT CHARTER

Superyacht ATALANTE was built in 2009 by Custom. She is a 24m / 78'9 Custom sail yacht with exterior design by . Atalante offers accommodation for up to 8 guests in 4 cabins with additional room for her crew of 4. She features a variety of amenities to ensure comfortable charter vacations. She also carries an impressive collection of toys as listed below.

## ATALANTE AMENITIES & TOYS

Wi-Fi

Sunpads

Air Conditioning

For a full up-to-date list of leisure facilities or amenities onboard Sail Yacht Atalante please contact your Yacht Charter Broker prior to booking your vacation. If there is a particular water toy that you would like, but it is not listed, then it may be possible to rent this equipment for you.