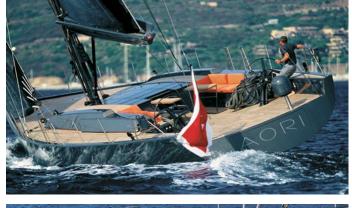

## **AORI YACHT CHARTER**

Superyacht AORI was built in 2004 by Wally. She is a 23.98m / 78'8 Wally 80 sail yacht with exterior design by , Wally & Farr Yacht Design and interior styling by & Lazzarini . Aori offers accommodation for up to 6 guests in 3 cabins with additional room for her crew of 3. She features a variety of amenities to ensure comfortable charter vacations. She also carries an impressive collection of toys as listed below.