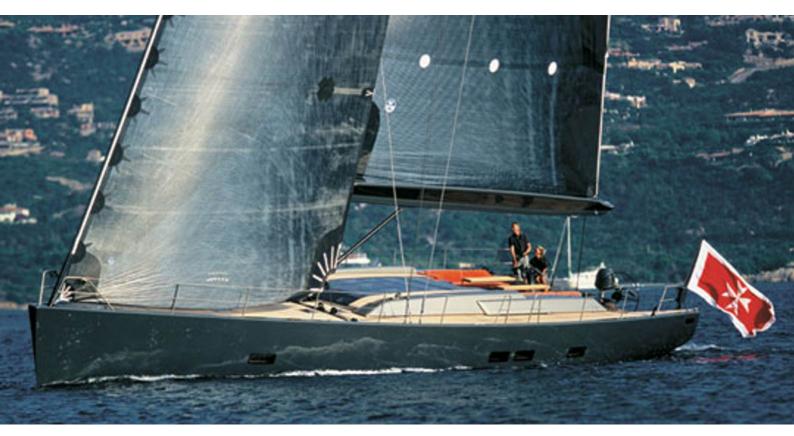

## **AORI**

Yacht Charter Details for 'Aori', the 23.98m Superyacht built by Wally

**SPECIFICATIONS** 

**LENGTH** 23.98m / 78'8

BEAM DRAFT 6.96m / 22'10 4m / 13'1

YEAR REFIT 2004

CRUISING SPEED 9 Knots ACCOMMODATION

## **AORI YACHT CHARTER**

Superyacht AORI was built in 2004 by Wally. She is a 23.98m / 78'8 Wally 80 sail yacht with exterior design by , Wally & Farr Yacht Design and interior styling by & Lazzarini . Aori offers accommodation for up to 6 guests in 3 cabins with additional room for her crew of 3. She features a variety of amenities to ensure comfortable charter vacations. She also carries an impressive collection of toys as listed below.