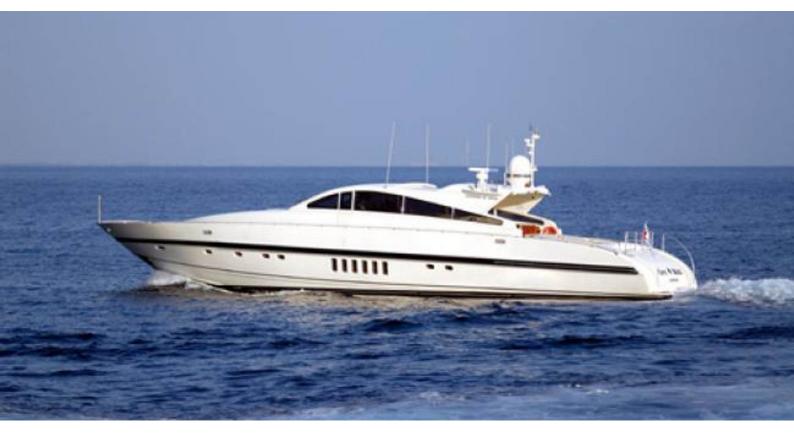

# **GREMAT**

Yacht Charter Details for 'GreMat', the 27m Superyacht built by Leopard

# **GREMAT YACHT CHARTER**

Superyacht GREMAT was built in 1999 by Leopard. She is a 27m / 88'7 Leopard 27 motor yacht with exterior design by Paolo Caliari . GreMat offers accommodation for up to 7 guests in 3 cabins with additional room for her crew of . She features a variety of amenities to ensure comfortable charter vacations. She also carries an impressive collection of toys as listed below.