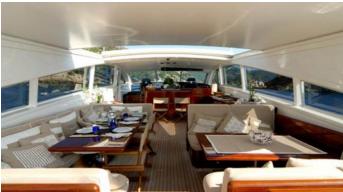

# **GREMAT YACHT CHARTER**

Superyacht GREMAT was built in 1999 by Leopard. She is a 27m / 88'7 Leopard 27 motor yacht with exterior design by Paolo Caliari . GreMat offers accommodation for up to 7 guests in 3 cabins with additional room for her crew of . She features a variety of amenities to ensure comfortable charter vacations. She also carries an impressive collection of toys as listed below.