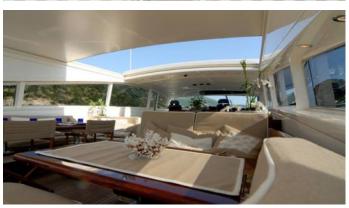

# **GREMAT YACHT CHARTER**

Superyacht GREMAT was built in 1999 by Leopard. She is a 27m / 88'7 Leopard 27 motor yacht with exterior design by Paolo Caliari . GreMat offers accommodation for up to 7 guests in 3 cabins with additional room for her crew of . She features a variety of amenities to ensure comfortable charter vacations. She also carries an impressive collection of toys as listed below.