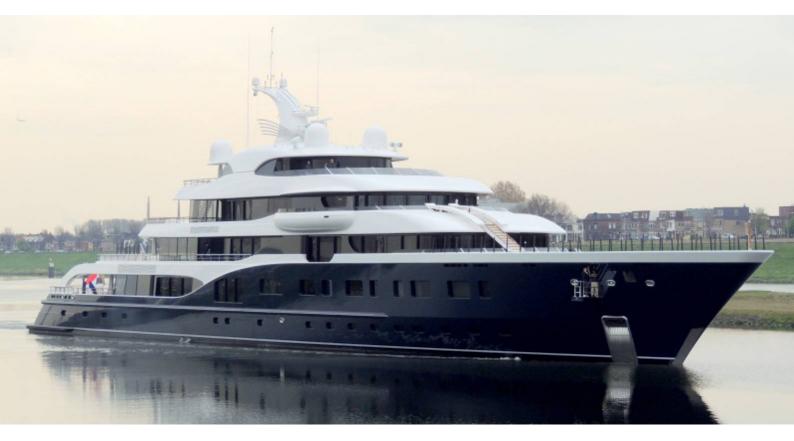

## **SYMPHONY**

Yacht Charter Details for 'Symphony', the 101.5m Superyacht built by Feadship

**SPECIFICATIONS** 

LENGTH 101.5m / 333'

BEAM DRAFT 14.1m / 46'3 4.2m / 13'9

YEAR REFIT 2015 2022

CRUISING SPEED 16 Knots **ACCOMMODATION** 