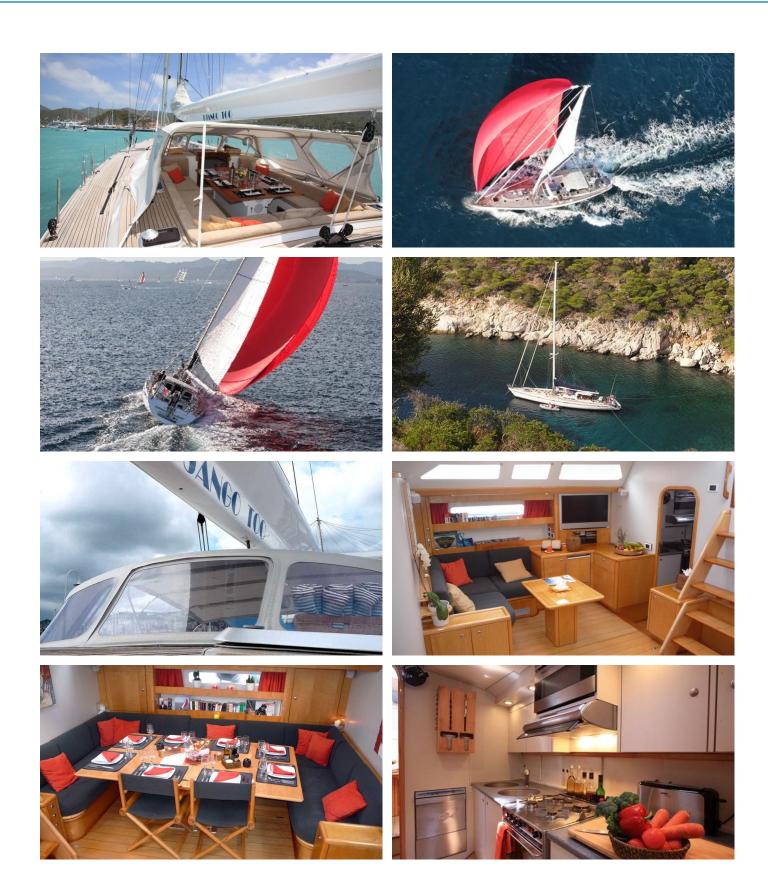

## DJANGO TOO YACHT CHARTER

Superyacht DJANGO TOO was built in 1991 by Tréhard Marine. She is a 25m / 82' sail yacht with exterior design by . Django Too offers accommodation for up to 8 guests in 4 cabins with additional room for her crew of 4. She features a variety of amenities to ensure comfortable charter vacations. She also carries an impressive collection of toys as listed below.

## DJANGO TOO AMENITIES & TOYS

Wi-Fi

Air Conditioning

For a full up-to-date list of leisure facilities or amenities onboard Sail Yacht Django Too please contact your Yacht Charter Broker prior to booking your vacation. If there is a particular water toy that you would like, but it is not listed, then it may be possible to rent this equipment for you.