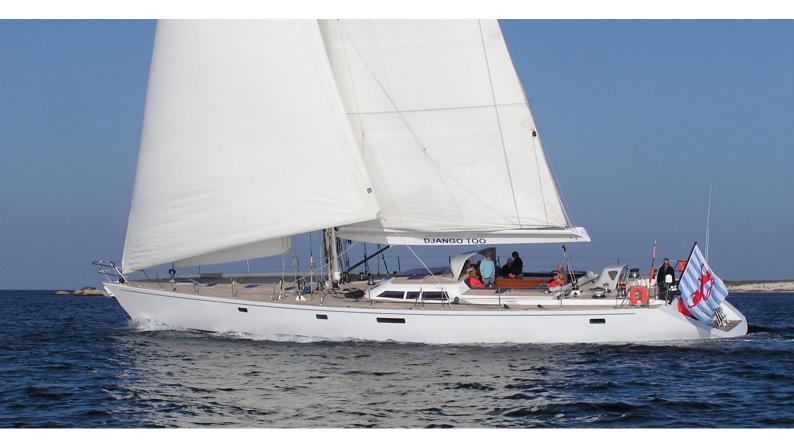

## **DJANGO TOO**

Yacht Charter Details for 'Django Too', the 25m Superyacht built by Tréhard Marine

**SPECIFICATIONS** 

LENGTH 25m / 82'

BEAM DRAFT 6m / 19'8 2.8m / 9'2

YEAR REFIT 1991 2014

CRUISING SPEED 10 Knots ACCOMMODATION

## DJANGO TOO YACHT CHARTER

Superyacht DJANGO TOO was built in 1991 by Tréhard Marine. She is a 25m / 82' sail yacht with exterior design by . Django Too offers accommodation for up to 8 guests in 4 cabins with additional room for her crew of 4. She features a variety of amenities to ensure comfortable charter vacations. She also carries an impressive collection of toys as listed below.