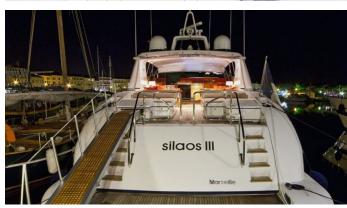

# **MAMBA**

Yacht Charter Details for 'Mamba', the 25.05m Superyacht built by Overmarine

#### MAMBA YACHT CHARTER

Superyacht MAMBA was built in 2001 by Overmarine. She is a 25.05m / 82'2 Mangusta 80 Open motor yacht with exterior design by Andrea Bacigalupo and interior styling by Overmarine . Mamba offers accommodation for up to 6 guests in 3 cabins with additional room for her crew of 3. She features a variety of amenities to ensure comfortable charter vacations, includingAir Conditioning. She also carries an impressive collection of toys as listed below.