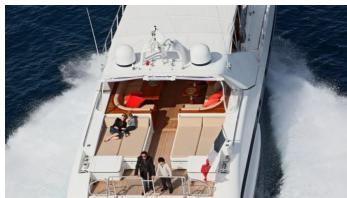

GUESTS CABINS CREW

6 3 3

CABIN CONFIGURATION

1 Master 1 Double

1 Twin 1 Single

CHARTER RATES

SUMMER

from

#### MAMBA YACHT CHARTER

Superyacht MAMBA was built in 2001 by Overmarine. She is a 25.05m / 82'2 Mangusta 80 Open motor yacht with exterior design by Andrea Bacigalupo and interior styling by Overmarine . Mamba offers accommodation for up to 6 guests in 3 cabins with additional room for her crew of 3. She features a variety of amenities to ensure comfortable charter vacations, includingAir Conditioning. She also carries an impressive collection of toys as listed below.