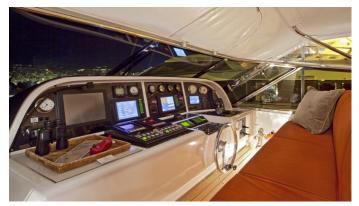

#### MAMBA YACHT CHARTER

Superyacht MAMBA was built in 2001 by Overmarine. She is a 25.05m / 82'2 Mangusta 80 Open motor yacht with exterior design by Andrea Bacigalupo and interior styling by Overmarine . Mamba offers accommodation for up to 6 guests in 3 cabins with additional room for her crew of 3. She features a variety of amenities to ensure comfortable charter vacations, includingAir Conditioning. She also carries an impressive collection of toys as listed below.