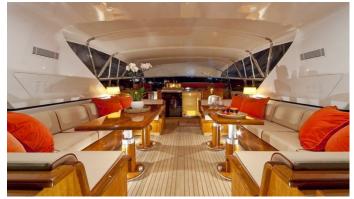

#### MAMBA YACHT CHARTER

Superyacht MAMBA was built in 2001 by Overmarine. She is a 25.05m / 82'2 Mangusta 80 Open motor yacht with exterior design by Andrea Bacigalupo and interior styling by Overmarine . Mamba offers accommodation for up to 6 guests in 3 cabins with additional room for her crew of 3. She features a variety of amenities to ensure comfortable charter vacations, includingAir Conditioning. She also carries an impressive collection of toys as listed below.