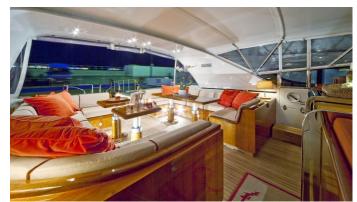

#### MAMBA YACHT CHARTER

Superyacht MAMBA was built in 2001 by Overmarine. She is a 25.05m / 82'2 Mangusta 80 Open motor yacht with exterior design by Andrea Bacigalupo and interior styling by Overmarine . Mamba offers accommodation for up to 6 guests in 3 cabins with additional room for her crew of 3. She features a variety of amenities to ensure comfortable charter vacations, includingAir Conditioning. She also carries an impressive collection of toys as listed below.