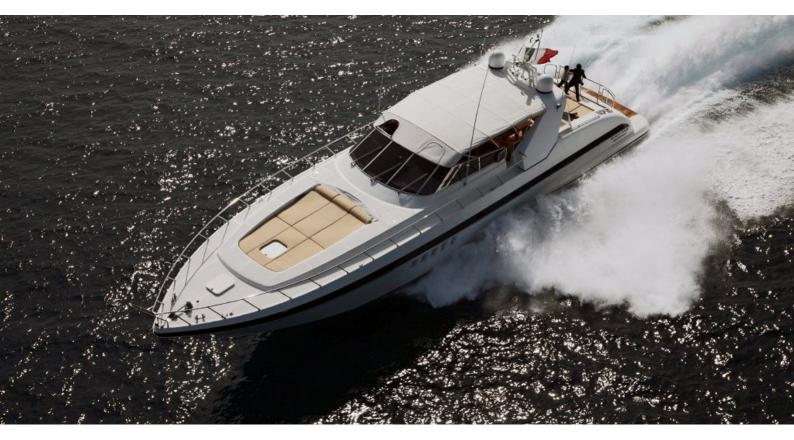

# **MAMBA**

Yacht Charter Details for 'Mamba', the 25.05m Superyacht built by Overmarine

#### MAMBA YACHT CHARTER

Superyacht MAMBA was built in 2001 by Overmarine. She is a 25.05m / 82'2 Mangusta 80 Open motor yacht with exterior design by Andrea Bacigalupo and interior styling by Overmarine . Mamba offers accommodation for up to 6 guests in 3 cabins with additional room for her crew of 3. She features a variety of amenities to ensure comfortable charter vacations, includingAir Conditioning. She also carries an impressive collection of toys as listed below.