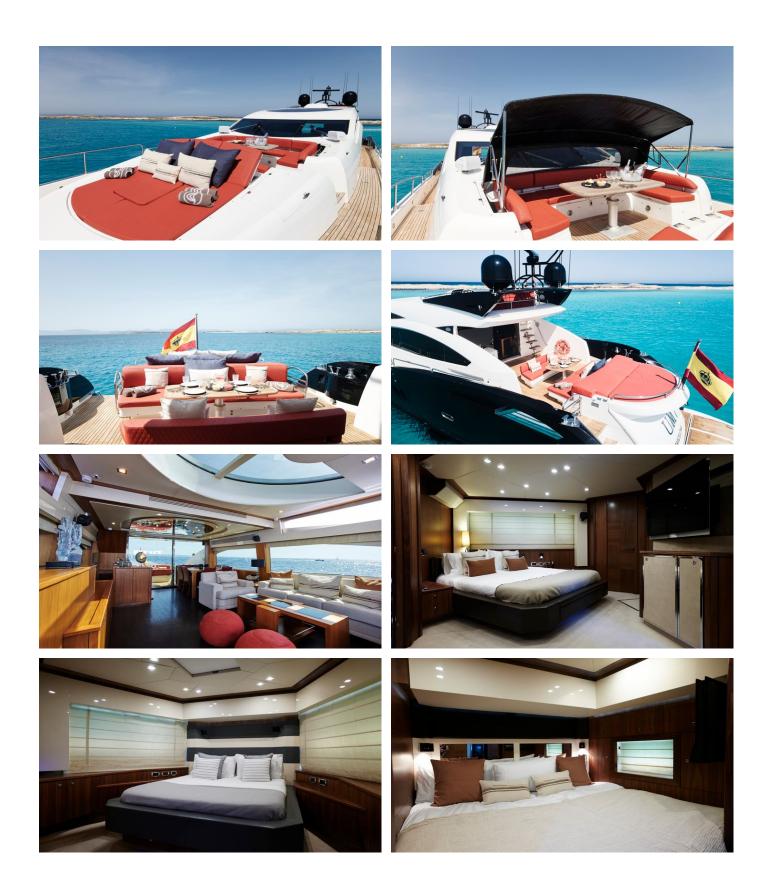

### ACCOMMODATION

GUESTS CABINS CREW 8 2 4

## CABIN CONFIGURATION 1 VIP

1 Master

2 Twin

CHARTER RATES

SUMMER from €65,000 / week + expenses

Details correct as of 9 Jul, 2025

FOR MORE INFORMATION:

or SCAN QR CODE

### NOVA 92 YACHT CHARTER

Superyacht NOVA 92 was built in 2008 by Sunseeker. She is a 27.99m / 91'10 Predator 92 Sport motor yacht with exterior design by Sunseeker and interior styling by Sunseeker . Nova 92 offers accommodation for up to 8 guests in 4 cabins with additional room for her crew of 2. She features a variety of amenities to ensure comfortable charter vacations. She also carries an impressive collection of toys as listed below.