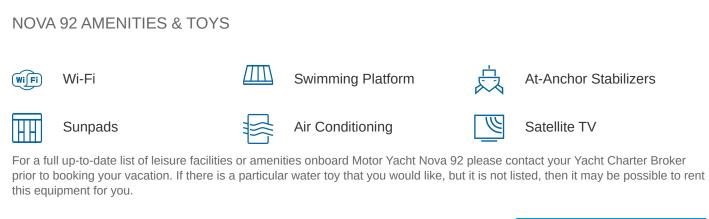

### NOVA 92 YACHT CHARTER

Superyacht NOVA 92 was built in 2008 by Sunseeker. She is a 27.99m / 91'10 Predator 92 Sport motor yacht with exterior design by Sunseeker and interior styling by Sunseeker . Nova 92 offers accommodation for up to 8 guests in 4 cabins with additional room for her crew of 2. She features a variety of amenities to ensure comfortable charter vacations. She also carries an impressive collection of toys as listed below.

MORE TENDERS, TOYS & YACHT AMMENITIES INFO: