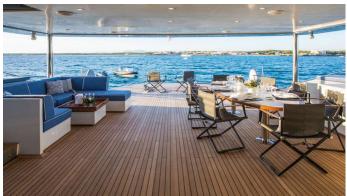

## CARTOUCHE YACHT CHARTER

Superyacht CARTOUCHE was built in 2011 by H2X. She is a 28.96m / 95' Blue Coast 95 sail yacht with exterior design by Coste Design & Partners and interior styling by Coste Design & Partners . Cartouche offers accommodation for up to 8 guests in 4 cabins with additional room for her crew of 4. She features a variety of amenities to ensure comfortable charter vacations, including, Swimming Platform, Air Conditioning & Deck Jacuzzi. She also carries an impressive collection of toys as listed below.