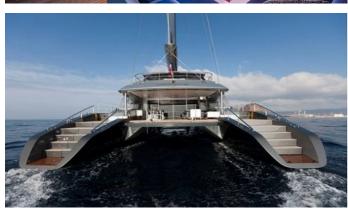

## **CARTOUCHE**

Yacht Charter Details for 'Cartouche', the 28.96m Superyacht built by H2X

**SPECIFICATIONS** 

LENGTH 28.96m / 95'

BEAM DRAFT 12.19m / 40' 2.4m / 7'10

YEAR REFIT 2011 2017

CRUISING SPEED 8 Knots ACCOMMODATION

## CARTOUCHE YACHT CHARTER

Superyacht CARTOUCHE was built in 2011 by H2X. She is a 28.96m / 95' Blue Coast 95 sail yacht with exterior design by Coste Design & Partners and interior styling by Coste Design & Partners . Cartouche offers accommodation for up to 8 guests in 4 cabins with additional room for her crew of 4. She features a variety of amenities to ensure comfortable charter vacations, including, Swimming Platform, Air Conditioning & Deck Jacuzzi. She also carries an impressive collection of toys as listed below.