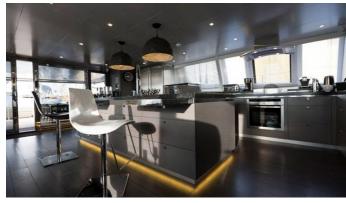

## CARTOUCHE YACHT CHARTER

Superyacht CARTOUCHE was built in 2011 by H2X. She is a 28.96m / 95' Blue Coast 95 sail yacht with exterior design by Coste Design & Partners and interior styling by Coste Design & Partners . Cartouche offers accommodation for up to 8 guests in 4 cabins with additional room for her crew of 4. She features a variety of amenities to ensure comfortable charter vacations, including, Swimming Platform, Air Conditioning & Deck Jacuzzi. She also carries an impressive collection of toys as listed below.

## **CARTOUCHE AMENITIES & TOYS**

Jacuzzi

Swimming Platform

Air Conditioning

For a full up-to-date list of leisure facilities or amenities onboard Sail Yacht Cartouche please contact your Yacht Charter Broker prior to booking your vacation. If there is a particular water toy that you would like, but it is not listed, then it may be possible to rent this equipment for you.