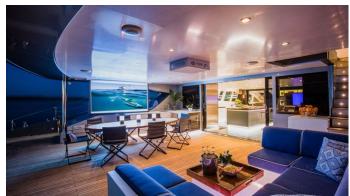

## CARTOUCHE YACHT CHARTER

Superyacht CARTOUCHE was built in 2011 by H2X. She is a 28.96m / 95' Blue Coast 95 sail yacht with exterior design by Coste Design & Partners and interior styling by Coste Design & Partners . Cartouche offers accommodation for up to 8 guests in 4 cabins with additional room for her crew of 4. She features a variety of amenities to ensure comfortable charter vacations, including, Swimming Platform, Air Conditioning & Deck Jacuzzi. She also carries an impressive collection of toys as listed below.