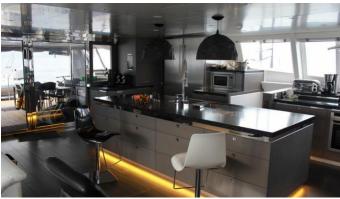

## CARTOUCHE YACHT CHARTER

Superyacht CARTOUCHE was built in 2011 by H2X. She is a 28.96m / 95' Blue Coast 95 sail yacht with exterior design by Coste Design & Partners and interior styling by Coste Design & Partners . Cartouche offers accommodation for up to 8 guests in 4 cabins with additional room for her crew of 4. She features a variety of amenities to ensure comfortable charter vacations, including, Swimming Platform, Air Conditioning & Deck Jacuzzi. She also carries an impressive collection of toys as listed below.

## **CARTOUCHE AMENITIES & TOYS**

Jacuzzi

Swimming Platform

Air Conditioning

For a full up-to-date list of leisure facilities or amenities onboard Sail Yacht Cartouche please contact your Yacht Charter Broker prior to booking your vacation. If there is a particular water toy that you would like, but it is not listed, then it may be possible to rent this equipment for you.