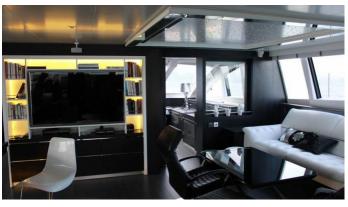

## CARTOUCHE YACHT CHARTER

Superyacht CARTOUCHE was built in 2011 by H2X. She is a 28.96m / 95' Blue Coast 95 sail yacht with exterior design by Coste Design & Partners and interior styling by Coste Design & Partners . Cartouche offers accommodation for up to 8 guests in 4 cabins with additional room for her crew of 4. She features a variety of amenities to ensure comfortable charter vacations, including, Swimming Platform, Air Conditioning & Deck Jacuzzi. She also carries an impressive collection of toys as listed below.