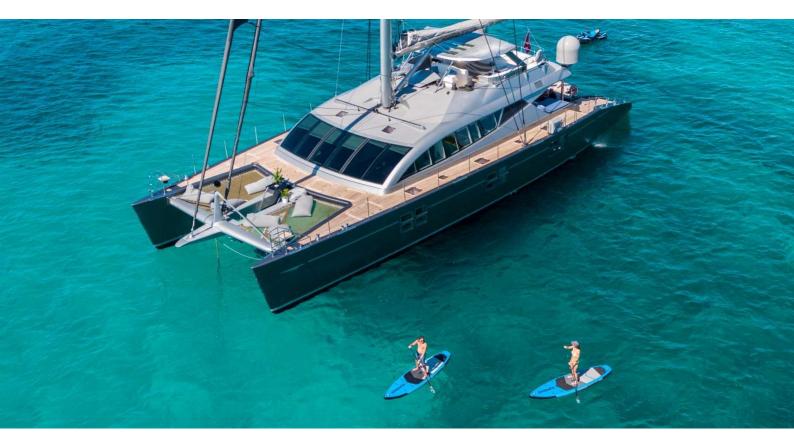

## CARTOUCHE YACHT CHARTER

Superyacht CARTOUCHE was built in 2011 by H2X. She is a 28.96m / 95' Blue Coast 95 sail yacht with exterior design by Coste Design & Partners and interior styling by Coste Design & Partners . Cartouche offers accommodation for up to 8 guests in 4 cabins with additional room for her crew of 4. She features a variety of amenities to ensure comfortable charter vacations, including, Swimming Platform, Air Conditioning & Deck Jacuzzi. She also carries an impressive collection of toys as listed below.