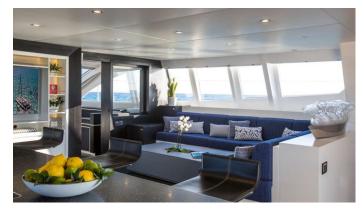

## CARTOUCHE YACHT CHARTER

Superyacht CARTOUCHE was built in 2011 by H2X. She is a 28.96m / 95' Blue Coast 95 sail yacht with exterior design by Coste Design & Partners and interior styling by Coste Design & Partners . Cartouche offers accommodation for up to 8 guests in 4 cabins with additional room for her crew of 4. She features a variety of amenities to ensure comfortable charter vacations, including, Swimming Platform, Air Conditioning & Deck Jacuzzi. She also carries an impressive collection of toys as listed below.

## **CARTOUCHE AMENITIES & TOYS**

Jacuzzi

Swimming Platform

Air Conditioning

For a full up-to-date list of leisure facilities or amenities onboard Sail Yacht Cartouche please contact your Yacht Charter Broker prior to booking your vacation. If there is a particular water toy that you would like, but it is not listed, then it may be possible to rent this equipment for you.