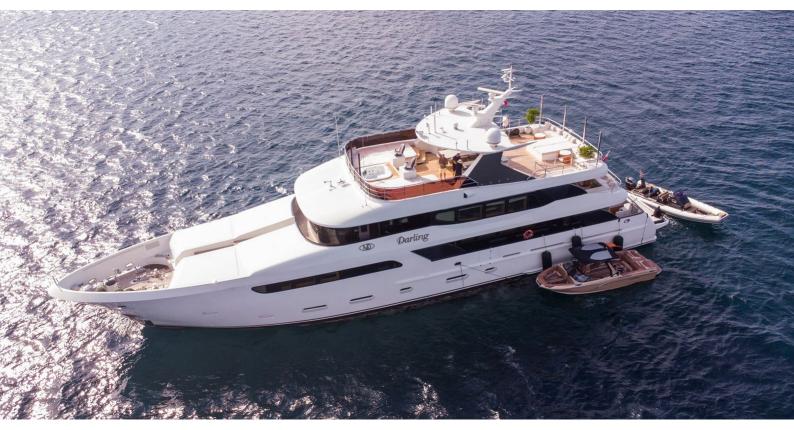

## DARLING

Yacht Charter Details for 'Darling', the 41.09m Superyacht built by Marin LuxurYachts

#### DARLING YACHT CHARTER

Superyacht DARLING was built in 2014 by Marin LuxurYachts. She is a 41.09m / 134'10 Custom motor yacht with exterior design by Inigo Echenique and interior styling by AskDeco . Darling offers accommodation for up to 10 guests in 5 cabins with additional room for her crew of 7. She features a variety of amenities to ensure comfortable charter vacations, including, Air Conditioning, WiFi connection on board, Deck Jacuzzi, Gym/exercise equipment, Stabilisers underway & Tender Garage. She also carries an impressive collection of toys as listed below.