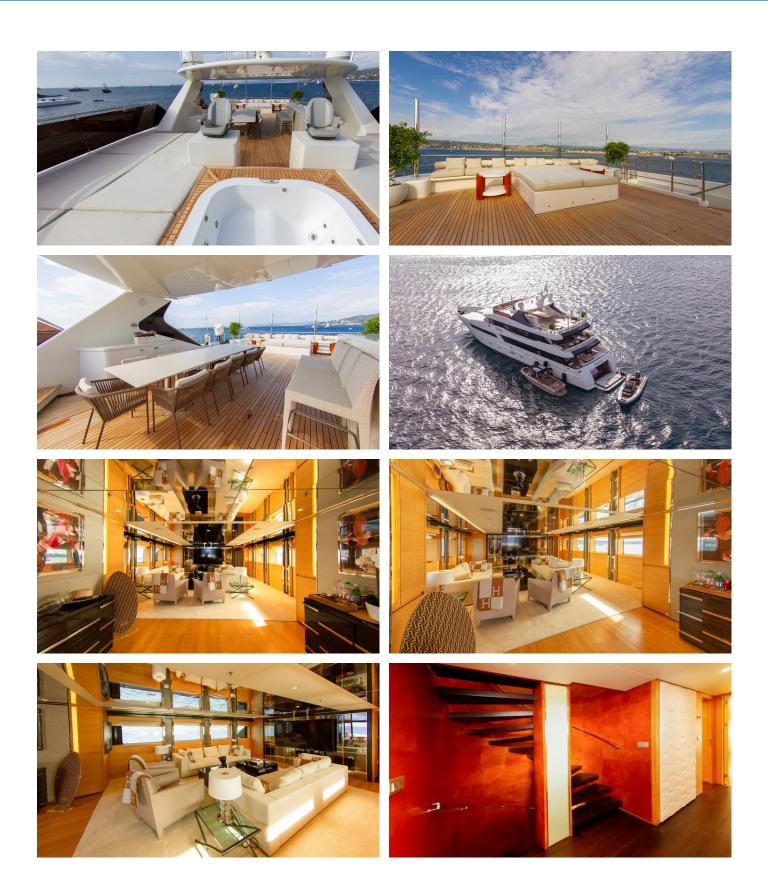

#### DARLING YACHT CHARTER

Superyacht DARLING was built in 2014 by Marin LuxurYachts. She is a 41.09m / 134'10 Custom motor yacht with exterior design by Inigo Echenique and interior styling by AskDeco . Darling offers accommodation for up to 10 guests in 5 cabins with additional room for her crew of 7. She features a variety of amenities to ensure comfortable charter vacations, including, Air Conditioning, WiFi connection on board, Deck Jacuzzi, Gym/exercise equipment, Stabilisers underway & Tender Garage. She also carries an impressive collection of toys as listed below.