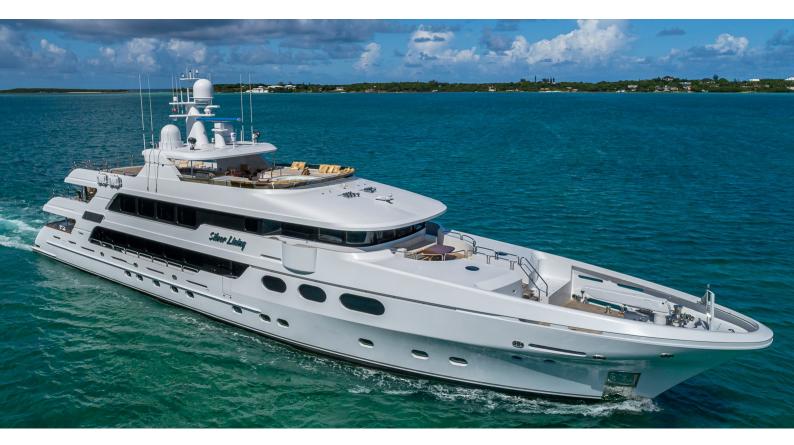

## SILVER LINING

Yacht Charter Details for 'Silver Lining', the 49.99m Superyacht built by Christensen

**SPECIFICATIONS** 

LENGTH 49.99m / 164'

BEAM DRAFT

YEAR REFIT 2016 2021

CRUISING SPEED

11 Knots

## SILVER LINING YACHT CHARTER

Superyacht SILVER LINING was built in 2016 by Christensen. She is a 49.99m / 164' Christensen 160 motor yacht with exterior design by Christensen and interior styling by Carol Williamson & Associates . Silver Lining offers accommodation for up to 12 guests in 6 cabins with additional room for her crew of 11. She features a variety of amenities to ensure comfortable charter vacations, including, Swimming Platform, Helipad, Elevator / Lift, Air Conditioning, Deck Jacuzzi, Stabilisers underway, Stabilizers at Anchor & WiFi connection on board. She also carries an impressive collection of toys as listed below.