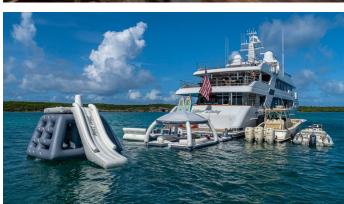

## SILVER LINING YACHT CHARTER

Superyacht SILVER LINING was built in 2016 by Christensen. She is a 49.99m / 164' Christensen 160 motor yacht with exterior design by Christensen and interior styling by Carol Williamson & Associates . Silver Lining offers accommodation for up to 12 guests in 6 cabins with additional room for her crew of 11. She features a variety of amenities to ensure comfortable charter vacations, including, Swimming Platform, Helipad, Elevator / Lift, Air Conditioning, Deck Jacuzzi, Stabilisers underway, Stabilizers at Anchor & WiFi connection on board. She also carries an impressive collection of toys as listed below.

## SILVER LINING AMENITIES & TOYS

Jacuzzi

Stabilizers Underway

**Exterior Bar** 

Owner Study

Sun Deck

Starlink

**Bow Thruster** 

Helipad

Wi-Fi

**Swimming Platform** 

At-Anchor Stabilizers

Deck Jacuzzi

Elevator

Air Conditioning

Satellite TV

For a full up-to-date list of leisure facilities or amenities onboard Motor Yacht Silver Lining please contact your Yacht Charter Broker prior to booking your vacation. If there is a particular water toy that you would like, but it is not listed, then it may be possible to rent this equipment for you.