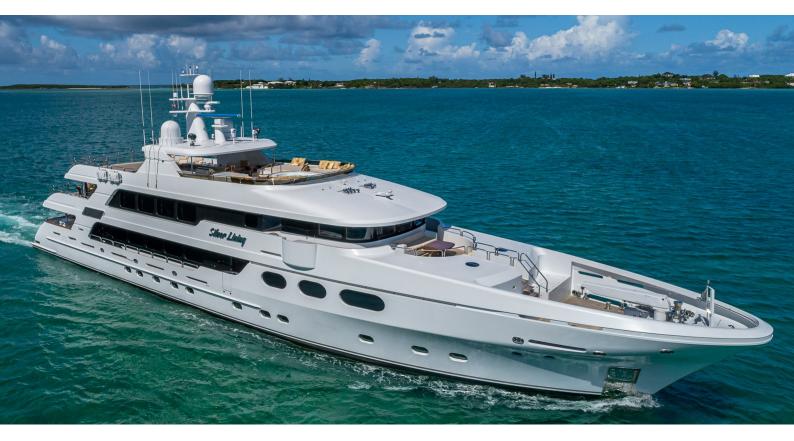

## SILVER LINING

Yacht Charter Details for 'Silver Lining', the 49.99m Superyacht built by Christensen

**SPECIFICATIONS** 

LENGTH 49.99m / 164'

BEAM DRAFT 9m / 29'6 2.5m / 8'2

YEAR REFIT 2016 2021

CRUISING SPEED 11 Knots ACCOMMODATION

## SILVER LINING YACHT CHARTER

Superyacht SILVER LINING was built in 2016 by Christensen. She is a 49.99m / 164' Christensen 160 motor yacht with exterior design by Christensen and interior styling by Carol Williamson & Associates . Silver Lining offers accommodation for up to 12 guests in 6 cabins with additional room for her crew of 11. She features a variety of amenities to ensure comfortable charter vacations, including, Swimming Platform, Helipad, Elevator / Lift, Air Conditioning, Deck Jacuzzi, Stabilisers underway, Stabilizers at Anchor & WiFi connection on board. She also carries an impressive collection of toys as listed below.