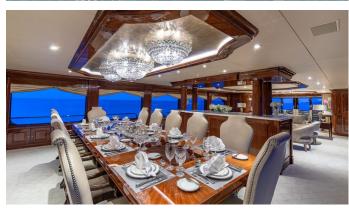

## SILVER LINING YACHT CHARTER

Superyacht SILVER LINING was built in 2016 by Christensen. She is a 49.99m / 164' Christensen 160 motor yacht with exterior design by Christensen and interior styling by Carol Williamson & Associates . Silver Lining offers accommodation for up to 12 guests in 6 cabins with additional room for her crew of 11. She features a variety of amenities to ensure comfortable charter vacations, including, Swimming Platform, Helipad, Elevator / Lift, Air Conditioning, Deck Jacuzzi, Stabilisers underway, Stabilizers at Anchor & WiFi connection on board. She also carries an impressive collection of toys as listed below.