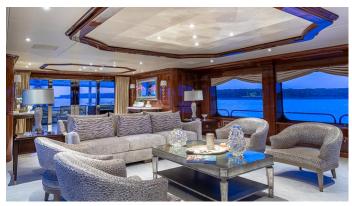

## SILVER LINING YACHT CHARTER

Superyacht SILVER LINING was built in 2016 by Christensen. She is a 49.99m / 164' Christensen 160 motor yacht with exterior design by Christensen and interior styling by Carol Williamson & Associates . Silver Lining offers accommodation for up to 12 guests in 6 cabins with additional room for her crew of 11. She features a variety of amenities to ensure comfortable charter vacations, including, Swimming Platform, Helipad, Elevator / Lift, Air Conditioning, Deck Jacuzzi, Stabilisers underway, Stabilizers at Anchor & WiFi connection on board. She also carries an impressive collection of toys as listed below.