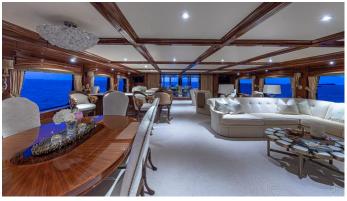

## SILVER LINING YACHT CHARTER

Superyacht SILVER LINING was built in 2016 by Christensen. She is a 49.99m / 164' Christensen 160 motor yacht with exterior design by Christensen and interior styling by Carol Williamson & Associates . Silver Lining offers accommodation for up to 12 guests in 6 cabins with additional room for her crew of 11. She features a variety of amenities to ensure comfortable charter vacations, including, Swimming Platform, Helipad, Elevator / Lift, Air Conditioning, Deck Jacuzzi, Stabilisers underway, Stabilizers at Anchor & WiFi connection on board. She also carries an impressive collection of toys as listed below.