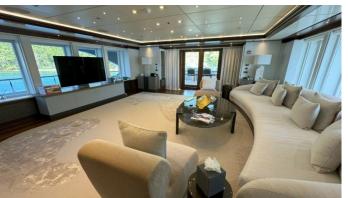

## **IMMERSIVE**

Yacht Charter Details for 'Immersive', the 50.42m Superyacht built by Turquoise Yachts

**SPECIFICATIONS** 

LENGTH

50.42m / 165'5

BEAM DRAFT

9.3m / 30'6 3.3m / 10'10

YEAR REFIT 2013 2023

CRUISING SPEED

12 Knots

ACCOMMODATION

GUESTS (

CABINS

7

1

**CREW** 

CABIN CONFIGURATION

1 Master 2 VIP

2 Double 2 Twin

NOT FOR CHARTER

This is yacht is not available for charter

FOR MORE INFORMATION:



or SCAN QR CODE





















MORE PHOTOS, VIDEO OR INTERACTIVE DECK PLANS:







CLICK HERE





## **IMMERSIVE AMENITIES & TOYS**



Jacuzzi



Portuguese Bridge



**Exterior Bar** 





Sun Deck



Bathing Platform



Swimming Platform



At-Anchor Stabilizers



WiJFi

Sunpads

Wi-Fi



Air Conditioning