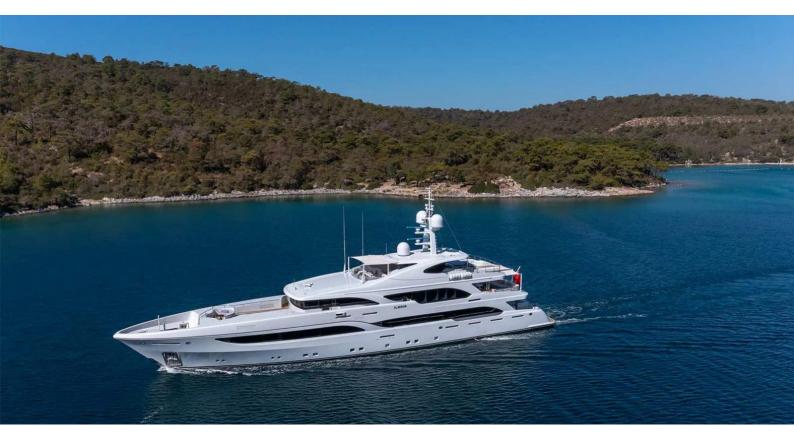

## **IMMERSIVE**

Yacht Charter Details for 'Immersive', the 50.42m Superyacht built by Turquoise Yachts

**SPECIFICATIONS** 

LENGTH

50.42m / 165'5

BEAM DRAFT

9.3m / 30'6 3.3m / 10'10

YEAR REFIT 2013 2023