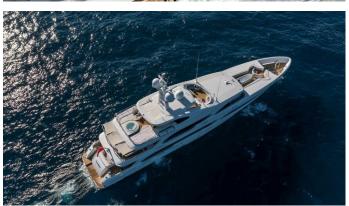

## **IMMERSIVE**

Yacht Charter Details for 'Immersive', the 50.42m Superyacht built by Turquoise Yachts

**SPECIFICATIONS** 

LENGTH

50.42m / 165'5

BEAM DRAFT

9.3m / 30'6 3.3m / 10'10

YEAR REFIT 2013 2023