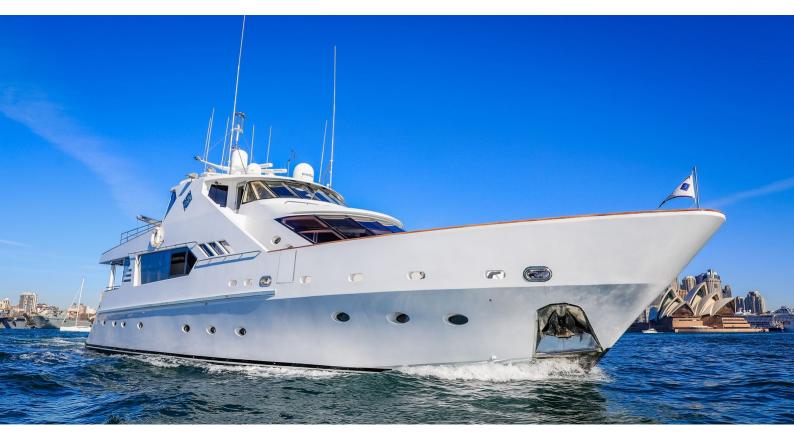

## **GALAXY I**

Yacht Charter Details for 'Galaxy I', the 26.21m Superyacht built by Precision Marine

**SPECIFICATIONS** 

LENGTH 26.21m / 86'

BEAM DRAFT 6.1m / 20' 1.9m / 6'3

YEAR REFIT 1997 2006

CRUISING SPEED 12 Knots ACCOMMODATION

## GALAXY I YACHT CHARTER

Superyacht GALAXY I was built in 1997 by Precision Marine. She is a 26.21m / 86' motor yacht with exterior design by . Galaxy I offers accommodation for up to 6 guests in 3 cabins with additional room for her crew of 4. She features a variety of amenities to ensure comfortable charter vacations. She also carries an impressive collection of toys as listed below.