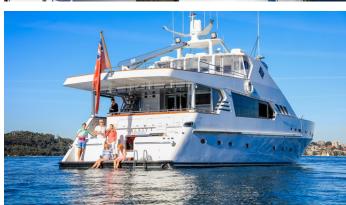

## **GALAXY I**

Yacht Charter Details for 'Galaxy I', the 26.21m Superyacht built by Precision Marine

**SPECIFICATIONS** 

LENGTH 26.21m / 86'

BEAM DRAFT 6.1m / 20' 1.9m / 6'3

YEAR REFIT 1997 2006

CRUISING SPEED 12 Knots ACCOMMODATION

## GALAXY I YACHT CHARTER

Superyacht GALAXY I was built in 1997 by Precision Marine. She is a 26.21m / 86' motor yacht with exterior design by . Galaxy I offers accommodation for up to 6 guests in 3 cabins with additional room for her crew of 4. She features a variety of amenities to ensure comfortable charter vacations. She also carries an impressive collection of toys as listed below.