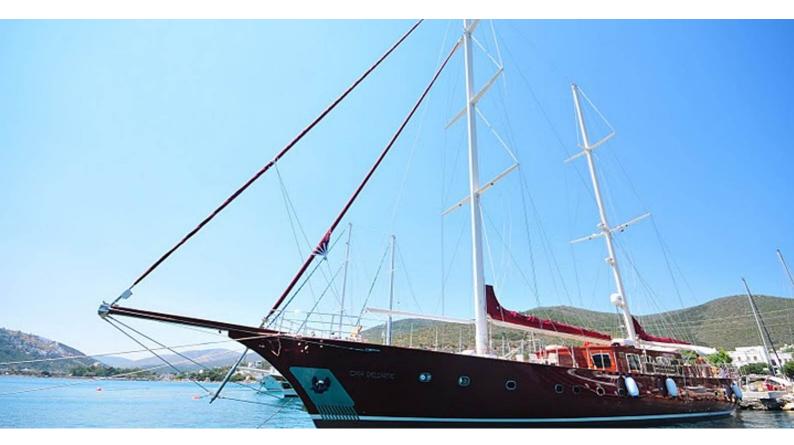

# CASA DELL ARTE II

Yacht Charter Details for 'Casa Dell Arte II', the 39m Superyacht built by ADA Yacht Works

**SPECIFICATIONS** 

**LENGTH** 39m / 127'11

BEAM DRAFT 8m / 26'3 0m / 0'

YEAR REFIT 2009

CRUISING SPEED 9 Knots ACCOMMODATION

#### CASA DELL ARTE II YACHT CHARTER

Superyacht CASA DELL ARTE II was built in 2009 by ADA Yacht Works. She is a 39m / 127'11 Custom sail yacht with exterior design by . Casa Dell Arte II offers accommodation for up to 10 guests in 5 cabins with additional room for her crew of . She features a variety of amenities to ensure comfortable charter vacations, includingAir Conditioning. She also carries an impressive collection of toys as listed below.