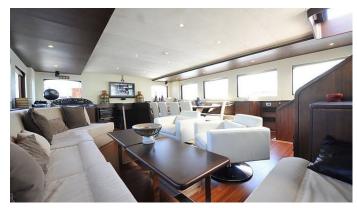

# CASA DELL ARTE II

Yacht Charter Details for 'Casa Dell Arte II', the 39m Superyacht built by ADA Yacht Works

**SPECIFICATIONS** 

**LENGTH** 39m / 127'11

BEAM DRAFT 8m / 26'3 0m / 0'

YEAR REFIT 2009

CRUISING SPEED 9 Knots ACCOMMODATION

#### CASA DELL ARTE II YACHT CHARTER

Superyacht CASA DELL ARTE II was built in 2009 by ADA Yacht Works. She is a 39m / 127'11 Custom sail yacht with exterior design by . Casa Dell Arte II offers accommodation for up to 10 guests in 5 cabins with additional room for her crew of . She features a variety of amenities to ensure comfortable charter vacations, includingAir Conditioning. She also carries an impressive collection of toys as listed below.