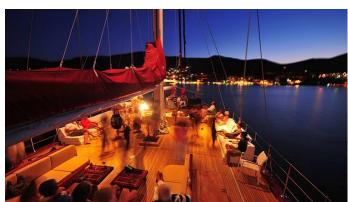

# CASA DELL ARTE II

Yacht Charter Details for 'Casa Dell Arte II', the 39m Superyacht built by ADA Yacht Works

**SPECIFICATIONS** 

**LENGTH** 39m / 127'11

BEAM DRAFT 8m / 26'3 0m / 0'

YEAR REFIT 2009

CRUISING SPEED 9 Knots ACCOMMODATION

#### CASA DELL ARTE II YACHT CHARTER

Superyacht CASA DELL ARTE II was built in 2009 by ADA Yacht Works. She is a 39m / 127'11 Custom sail yacht with exterior design by . Casa Dell Arte II offers accommodation for up to 10 guests in 5 cabins with additional room for her crew of . She features a variety of amenities to ensure comfortable charter vacations, includingAir Conditioning. She also carries an impressive collection of toys as listed below.