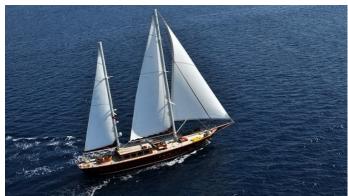

# CASA DELL ARTE II

Yacht Charter Details for 'Casa Dell Arte II', the 39m Superyacht built by ADA Yacht Works

**SPECIFICATIONS** 

**LENGTH** 39m / 127'11

BEAM DRAFT 8m / 26'3 0m / 0'

YEAR REFIT 2009

CRUISING SPEED 9 Knots ACCOMMODATION

#### CASA DELL ARTE II YACHT CHARTER

Superyacht CASA DELL ARTE II was built in 2009 by ADA Yacht Works. She is a 39m / 127'11 Custom sail yacht with exterior design by . Casa Dell Arte II offers accommodation for up to 10 guests in 5 cabins with additional room for her crew of . She features a variety of amenities to ensure comfortable charter vacations, includingAir Conditioning. She also carries an impressive collection of toys as listed below.