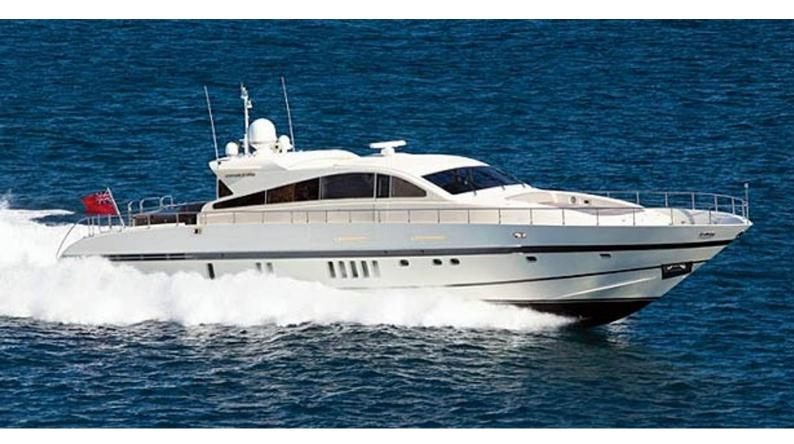

## **CHURRI**

Yacht Charter Details for 'Churri', the 27m Superyacht built by Leopard

**SPECIFICATIONS** 

**LENGTH** 27m / 88'7

BEAM DRAFT 6.05m / 19'10 1.7m / 5'7

YEAR REFIT 2005

CRUISING SPEED 34 Knots

**ACCOMMODATION** 

## CHURRI YACHT CHARTER

Superyacht CHURRI was built in 2005 by Leopard. She is a 27m / 88'7 Leopard 27 motor yacht with exterior design by Paolo Caliari and interior styling by Leopard . Churri offers accommodation for up to 9 guests in 4 cabins with additional room for her crew of . She features a variety of amenities to ensure comfortable charter vacations. She also carries an impressive collection of toys as listed below.