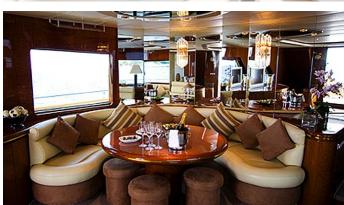

### **VOGUE YACHT CHARTER**

Superyacht VOGUE was built in 1999 by Horizon. She is a 25.22m / 82'9 Elegance 82 S motor yacht with exterior design by . Vogue offers accommodation for up to 8 guests in 4 cabins with additional room for her crew of 4. She features a variety of amenities to ensure comfortable charter vacations, including, Air Conditioning & WiFi connection on board. She also carries an impressive collection of toys as listed below.