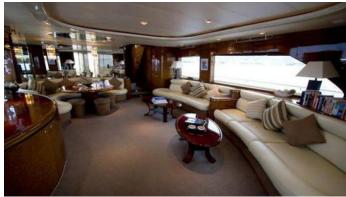

### **VOGUE YACHT CHARTER**

Superyacht VOGUE was built in 1999 by Horizon. She is a 25.22m / 82'9 Elegance 82 S motor yacht with exterior design by . Vogue offers accommodation for up to 8 guests in 4 cabins with additional room for her crew of 4. She features a variety of amenities to ensure comfortable charter vacations, including, Air Conditioning & WiFi connection on board. She also carries an impressive collection of toys as listed below.