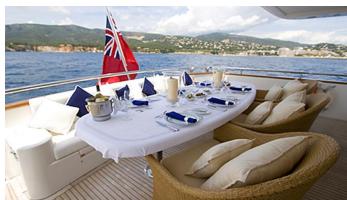

### **VOGUE YACHT CHARTER**

Superyacht VOGUE was built in 1999 by Horizon. She is a 25.22m / 82'9 Elegance 82 S motor yacht with exterior design by . Vogue offers accommodation for up to 8 guests in 4 cabins with additional room for her crew of 4. She features a variety of amenities to ensure comfortable charter vacations, including, Air Conditioning & WiFi connection on board. She also carries an impressive collection of toys as listed below.