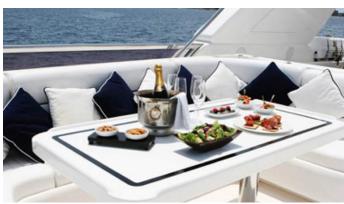

### **VOGUE YACHT CHARTER**

Superyacht VOGUE was built in 1999 by Horizon. She is a 25.22m / 82'9 Elegance 82 S motor yacht with exterior design by . Vogue offers accommodation for up to 8 guests in 4 cabins with additional room for her crew of 4. She features a variety of amenities to ensure comfortable charter vacations, including, Air Conditioning & WiFi connection on board. She also carries an impressive collection of toys as listed below.