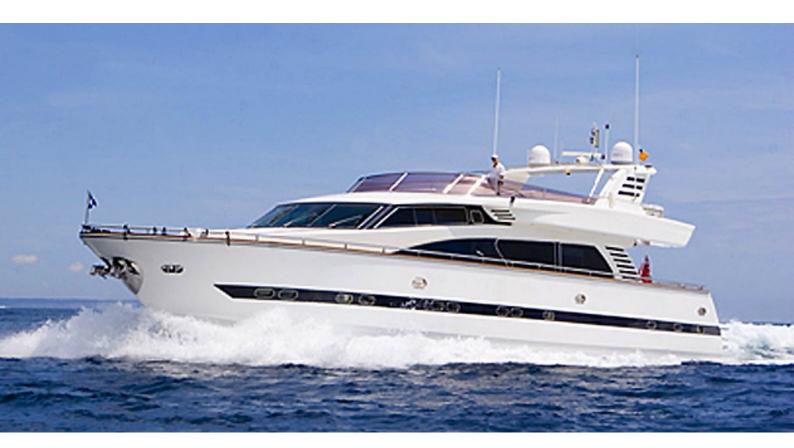

# **VOGUE**

Yacht Charter Details for 'Vogue', the 25.22m Superyacht built by Horizon

### **VOGUE YACHT CHARTER**

Superyacht VOGUE was built in 1999 by Horizon. She is a 25.22m / 82'9 Elegance 82 S motor yacht with exterior design by . Vogue offers accommodation for up to 8 guests in 4 cabins with additional room for her crew of 4. She features a variety of amenities to ensure comfortable charter vacations, including, Air Conditioning & WiFi connection on board. She also carries an impressive collection of toys as listed below.