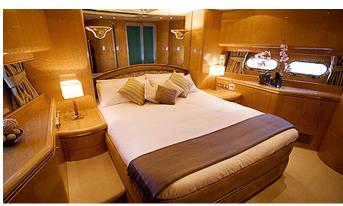

GUESTS CABINS CREW

3 4

CABIN CONFIGURATION

1 Master 1 VIP

2 Twin

CHARTER RATES

SUMMER

from

### **VOGUE YACHT CHARTER**

Superyacht VOGUE was built in 1999 by Horizon. She is a 25.22m / 82'9 Elegance 82 S motor yacht with exterior design by . Vogue offers accommodation for up to 8 guests in 4 cabins with additional room for her crew of 4. She features a variety of amenities to ensure comfortable charter vacations, including, Air Conditioning & WiFi connection on board. She also carries an impressive collection of toys as listed below.