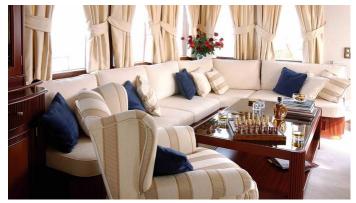

### LIANA H YACHT CHARTER

Superyacht LIANA H was built in 2004 by Custom. She is a 27.99m / 91'10 Custom motor/sailer yacht with exterior design by . Liana H offers accommodation for up to 12 guests in 5 cabins with additional room for her crew of 5. She features a variety of amenities to ensure comfortable charter vacations. She also carries an impressive collection of toys as listed below.