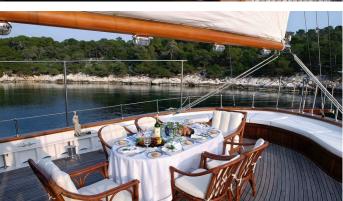

### LIANA H YACHT CHARTER

Superyacht LIANA H was built in 2004 by Custom. She is a 27.99m / 91'10 Custom motor/sailer yacht with exterior design by . Liana H offers accommodation for up to 12 guests in 5 cabins with additional room for her crew of 5. She features a variety of amenities to ensure comfortable charter vacations. She also carries an impressive collection of toys as listed below.