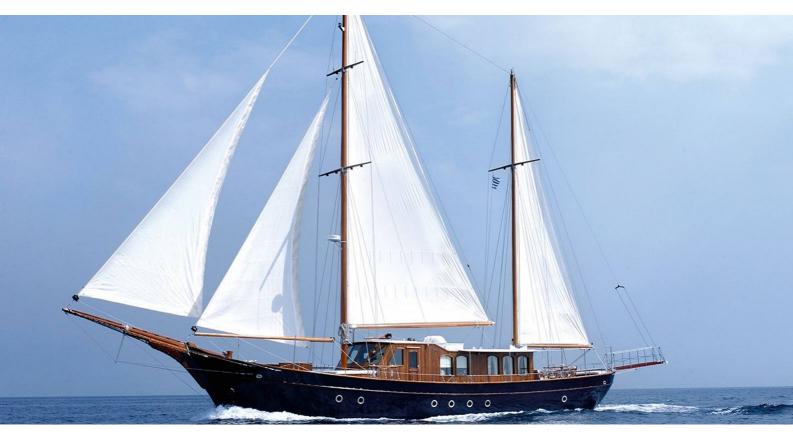

# LIANA H

Yacht Charter Details for 'Liana H', the 27.99m Superyacht built by Custom

**SPECIFICATIONS** 

LENGTH

27.99m / 91'10

BEAM DRAFT 6.2m / 20'4 2.9m / 9'6

YEAR REFIT 2004 2025

CRUISING SPEED

### LIANA H YACHT CHARTER

Superyacht LIANA H was built in 2004 by Custom. She is a 27.99m / 91'10 Custom motor/sailer yacht with exterior design by . Liana H offers accommodation for up to 12 guests in 5 cabins with additional room for her crew of 5. She features a variety of amenities to ensure comfortable charter vacations. She also carries an impressive collection of toys as listed below.