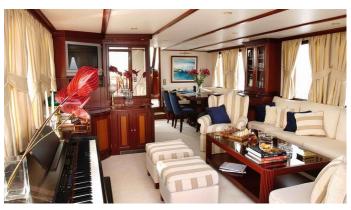

### LIANA H YACHT CHARTER

Superyacht LIANA H was built in 2004 by Custom. She is a 27.99m / 91'10 Custom motor/sailer yacht with exterior design by . Liana H offers accommodation for up to 12 guests in 5 cabins with additional room for her crew of 5. She features a variety of amenities to ensure comfortable charter vacations. She also carries an impressive collection of toys as listed below.