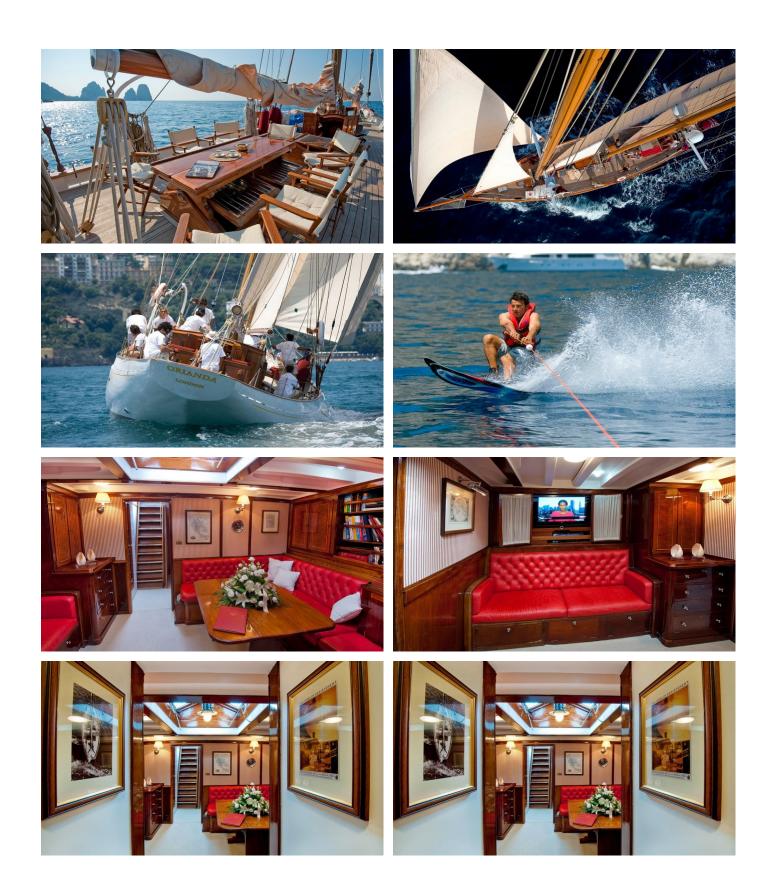

ACCOMMODATION

GUESTS CABINS CREW

8

4

3

CABIN CONFIGURATION

1 Master 1 VIP

2 Twin

### ORIANDA YACHT CHARTER

Superyacht ORIANDA was built in 1937 by Ring-Andersen. She is a 26m / 85'4 sail yacht with exterior design by . Orianda offers accommodation for up to 8 guests in 4 cabins with additional room for her crew of 3. She features a variety of amenities to ensure comfortable charter vacations, including, Air Conditioning & WiFi connection on board. She also carries an impressive collection of toys as listed below.

### **ORIANDA AMENITIES & TOYS**

Wi-Fi

Air Conditioning

For a full up-to-date list of leisure facilities or amenities onboard Sail Yacht Orianda please contact your Yacht Charter Broker prior to booking your vacation. If there is a particular water toy that you would like, but it is not listed, then it may be possible to rent this equipment for you.