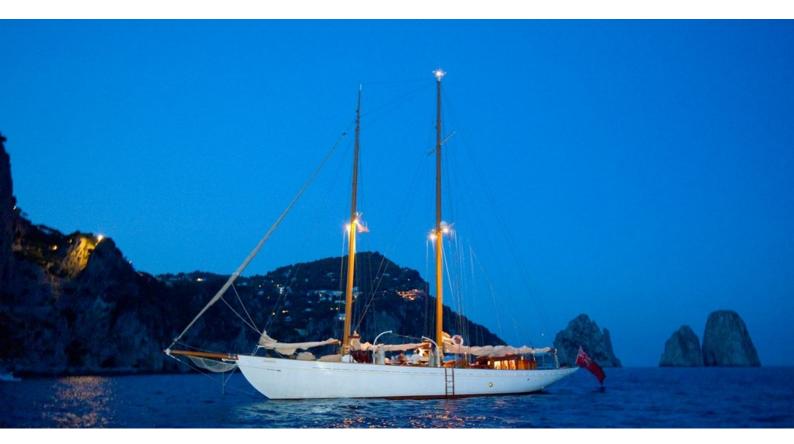

# **ORIANDA**

Yacht Charter Details for 'Orianda', the 26m Superyacht built by Ring-Andersen

**SPECIFICATIONS** 

**LENGTH** 26m / 85'4

BEAM DRAFT 5.2m / 17'1 3.2m / 10'6

YEAR REFIT 1937 2017

CRUISING SPEED 10 Knots

### ORIANDA YACHT CHARTER

Superyacht ORIANDA was built in 1937 by Ring-Andersen. She is a 26m / 85'4 sail yacht with exterior design by . Orianda offers accommodation for up to 8 guests in 4 cabins with additional room for her crew of 3. She features a variety of amenities to ensure comfortable charter vacations, including, Air Conditioning & WiFi connection on board. She also carries an impressive collection of toys as listed below.