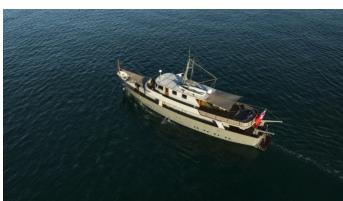

## LA FENICE

Yacht Charter Details for 'La Fenice', the 29.16m Superyacht built by Richard Iron Works

**SPECIFICATIONS** 

LENGTH 29.16m / 95'8

BEAM DRAFT 6.56m / 21'6 3.26m / 10'8

YEAR REFIT 1962 2023

CRUISING SPEED 10 Knots ACCOMMODATION

## LA FENICE YACHT CHARTER

Superyacht LA FENICE was built in 1962 by Richard Iron Works. She is a 29.16m / 95'8 motor yacht with exterior design by Laurent Giles and interior styling by Christian Liaigre . La Fenice offers accommodation for up to 9 guests in 4 cabins with additional room for her crew of 4. She features a variety of amenities to ensure comfortable charter vacations. She also carries an impressive collection of toys as listed below.