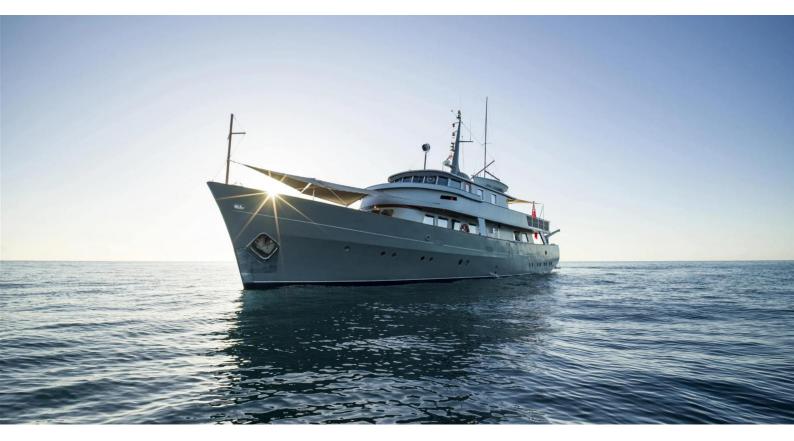

## LA FENICE

Yacht Charter Details for 'La Fenice', the 29.16m Superyacht built by Richard Iron Works

**SPECIFICATIONS** 

LENGTH 29.16m / 95'8

BEAM DRAFT 6.56m / 21'6 3.26m / 10'8

YEAR REFIT 1962 2023

CRUISING SPEED 10 Knots ACCOMMODATION

## LA FENICE YACHT CHARTER

Superyacht LA FENICE was built in 1962 by Richard Iron Works. She is a 29.16m / 95'8 motor yacht with exterior design by Laurent Giles and interior styling by Christian Liaigre . La Fenice offers accommodation for up to 9 guests in 4 cabins with additional room for her crew of 4. She features a variety of amenities to ensure comfortable charter vacations. She also carries an impressive collection of toys as listed below.