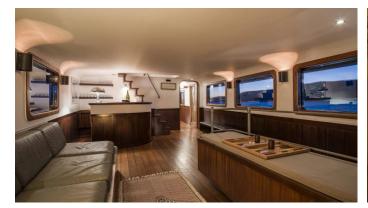

## LA FENICE YACHT CHARTER

Superyacht LA FENICE was built in 1962 by Richard Iron Works. She is a 29.16m / 95'8 motor yacht with exterior design by Laurent Giles and interior styling by Christian Liaigre . La Fenice offers accommodation for up to 9 guests in 4 cabins with additional room for her crew of 4. She features a variety of amenities to ensure comfortable charter vacations. She also carries an impressive collection of toys as listed below.

## LA FENICE AMENITIES & TOYS

Stabilizers Underway

Wi-Fi

Sunpads

Foredeck Seating

Air Conditioning

For a full up-to-date list of leisure facilities or amenities onboard Motor Yacht La Fenice please contact your Yacht Charter Broker prior to booking your vacation. If there is a particular water toy that you would like, but it is not listed, then it may be possible to rent this equipment for you.