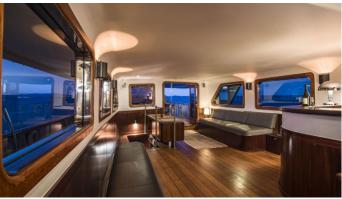

## LA FENICE YACHT CHARTER

Superyacht LA FENICE was built in 1962 by Richard Iron Works. She is a 29.16m / 95'8 motor yacht with exterior design by Laurent Giles and interior styling by Christian Liaigre . La Fenice offers accommodation for up to 9 guests in 4 cabins with additional room for her crew of 4. She features a variety of amenities to ensure comfortable charter vacations. She also carries an impressive collection of toys as listed below.

## LA FENICE AMENITIES & TOYS

Stabilizers Underway

Wi-Fi

Sunpads

Foredeck Seating

Air Conditioning

For a full up-to-date list of leisure facilities or amenities onboard Motor Yacht La Fenice please contact your Yacht Charter Broker prior to booking your vacation. If there is a particular water toy that you would like, but it is not listed, then it may be possible to rent this equipment for you.