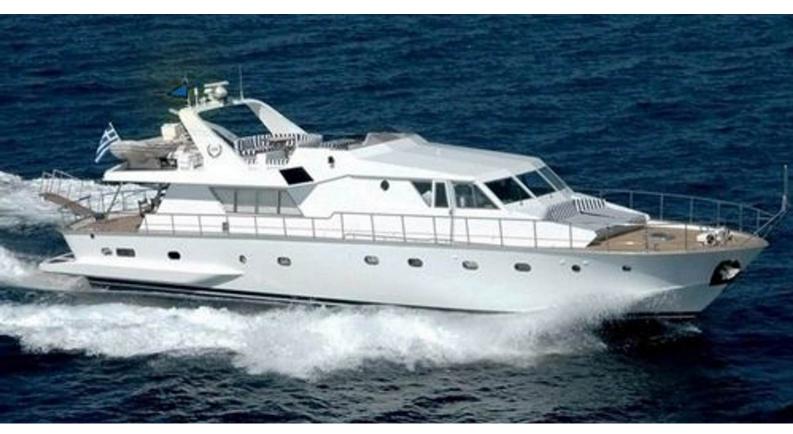

## IVI

Yacht Charter Details for 'Ivi', the 29.7m Superyacht built by CNL - Cantieri Navali Lavagna

**SPECIFICATIONS** 

LENGTH 29.7m / 97'5

BEAM DRAFT 7m / 23' 1.8m / 5'11

YEAR REFIT 1990

CRUISING SPEED 25 Knots ACCOMMODATION

## IVI YACHT CHARTER

Superyacht IVI was built in 1990 by CNL - Cantieri Navali Lavagna. She is a 29.7m / 97'5 motor yacht with exterior design by . Ivi offers accommodation for up to 10 guests in 5 cabins with additional room for her crew of 5. She features a variety of amenities to ensure comfortable charter vacations. She also carries an impressive collection of toys as listed below.