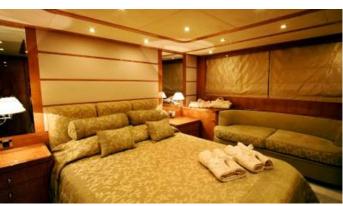

## IVI

Yacht Charter Details for 'Ivi', the 29.7m Superyacht built by CNL - Cantieri Navali Lavagna

**SPECIFICATIONS** 

LENGTH 29.7m / 97'5

BEAM DRAFT 7m / 23' 1.8m / 5'11

YEAR REFIT 1990

CRUISING SPEED 25 Knots ACCOMMODATION

GUESTS CABINS CREW

10 5 5

CABIN CONFIGURATION

1 Master 2 Double

2 Twin

**CHARTER RATES** 

Details correct as of 1 May, 2025

FOR MORE INFORMATION: