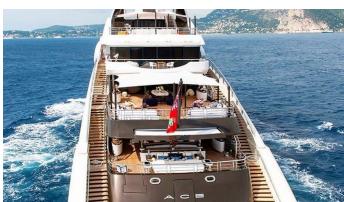

## EYE

Yacht Charter Details for 'Eye', the 87m Superyacht built by Lurssen

**SPECIFICATIONS** 

**LENGTH** 87m / 285'5

BEAM DRAFT 13.8m / 45'3 3.75m / 12'4

YEAR REFIT 2012 2024

CRUISING SPEED
14 Knots

ACCOMMODATION