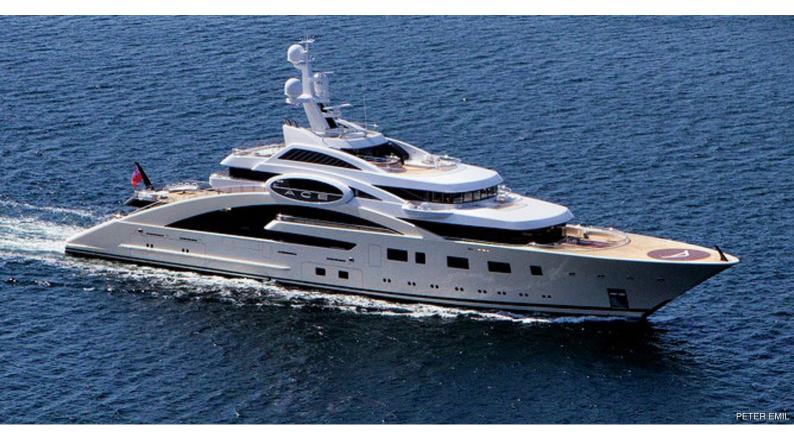

## EYE

Yacht Charter Details for 'Eye', the 87m Superyacht built by Lurssen

**SPECIFICATIONS** 

**LENGTH** 87m / 285'5

BEAM DRAFT 13.8m / 45'3 3.75m / 12'4

YEAR REFIT 2012 2024

CRUISING SPEED
14 Knots

ACCOMMODATION