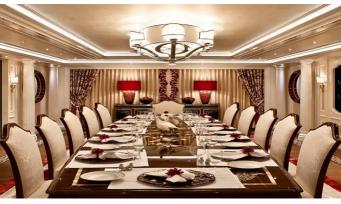

## EYE

Yacht Charter Details for 'Eye', the 87m Superyacht built by Lurssen

**SPECIFICATIONS** 

**LENGTH** 87m / 285'5

BEAM DRAFT 13.8m / 45'3 3.75m / 12'4

YEAR REFIT 2012 2024

CRUISING SPEED
14 Knots

ACCOMMODATION