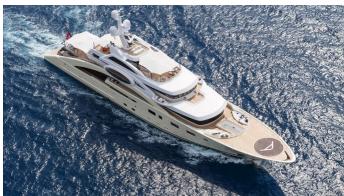

## EYE

Yacht Charter Details for 'Eye', the 87m Superyacht built by Lurssen

**SPECIFICATIONS** 

**LENGTH** 87m / 285'5

BEAM DRAFT 13.8m / 45'3 3.75m / 12'4

YEAR REFIT 2012 2024

CRUISING SPEED
14 Knots

ACCOMMODATION