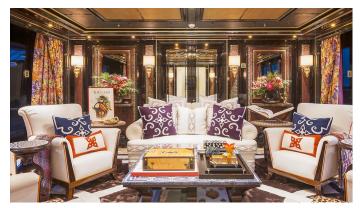

## EYE

Yacht Charter Details for 'Eye', the 87m Superyacht built by Lurssen

**SPECIFICATIONS** 

**LENGTH** 87m / 285'5

BEAM DRAFT 13.8m / 45'3 3.75m / 12'4

YEAR REFIT 2012 2024

CRUISING SPEED
14 Knots

ACCOMMODATION