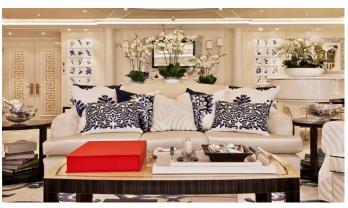

## EYE

Yacht Charter Details for 'Eye', the 87m Superyacht built by Lurssen

**SPECIFICATIONS** 

**LENGTH** 87m / 285'5

BEAM DRAFT 13.8m / 45'3 3.75m / 12'4

YEAR REFIT 2012 2024

CRUISING SPEED
14 Knots

ACCOMMODATION