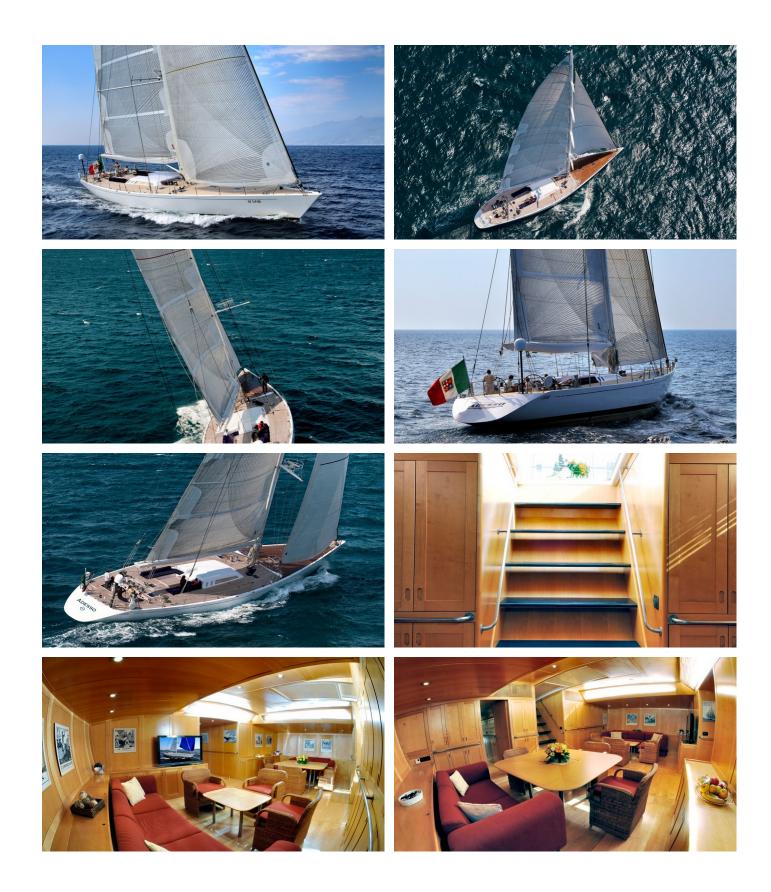

## ADESSO YACHT CHARTER

Superyacht ADESSO was built in 1996 by CCYD. She is a 32.31m / 106' sail yacht with exterior design by German Frers . Adesso offers accommodation for up to 8 guests in 4 cabins with additional room for her crew of 4. She features a variety of amenities to ensure comfortable charter vacations, includingAir Conditioning. She also carries an impressive collection of toys as listed below.

## **ADESSO AMENITIES & TOYS**

Satcom

Air Conditioning

Satellite TV

For a full up-to-date list of leisure facilities or amenities onboard Sail Yacht Adesso please contact your Yacht Charter Broker prior to booking your vacation. If there is a particular water toy that you would like, but it is not listed, then it may be possible to rent this equipment for you.