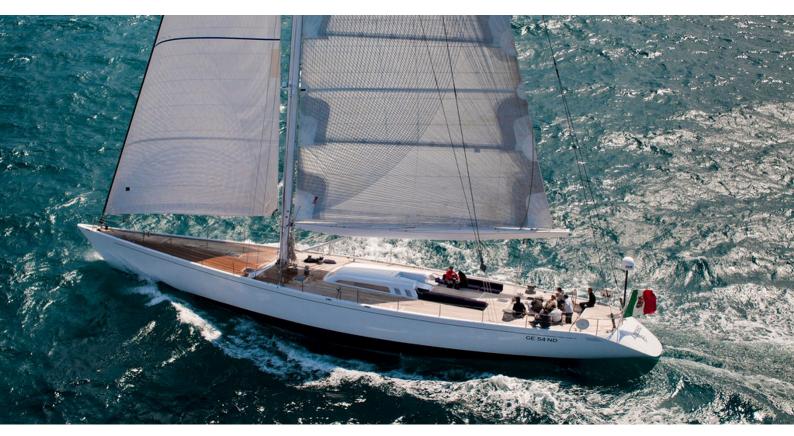

## ADESSO YACHT CHARTER

Superyacht ADESSO was built in 1996 by CCYD. She is a 32.31m / 106' sail yacht with exterior design by German Frers . Adesso offers accommodation for up to 8 guests in 4 cabins with additional room for her crew of 4. She features a variety of amenities to ensure comfortable charter vacations, includingAir Conditioning. She also carries an impressive collection of toys as listed below.