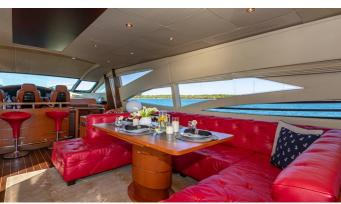

## REGAL YACHT CHARTER

Superyacht REGAL was built in 2009 by Pershing. She is a 27.42m / 90' Pershing 90 motor yacht with exterior design by Fulvio de Simoni and interior styling by Pershing . Regal offers accommodation for up to 7 guests in 3 cabins with additional room for her crew of 3. She features a variety of amenities to ensure comfortable charter vacations. She also carries an impressive collection of toys as listed below.