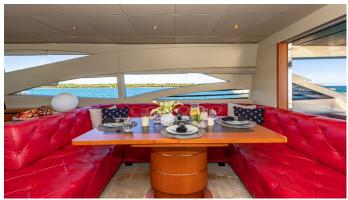

## REGAL YACHT CHARTER

Superyacht REGAL was built in 2009 by Pershing. She is a 27.42m / 90' Pershing 90 motor yacht with exterior design by Fulvio de Simoni and interior styling by Pershing . Regal offers accommodation for up to 7 guests in 3 cabins with additional room for her crew of 3. She features a variety of amenities to ensure comfortable charter vacations. She also carries an impressive collection of toys as listed below.