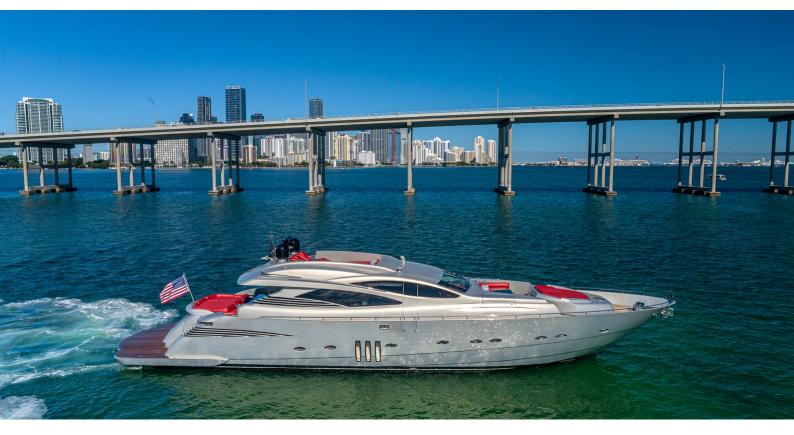

## **REGAL**

Yacht Charter Details for 'Regal', the 27.42m Superyacht built by Pershing

**SPECIFICATIONS** 

LENGTH 27.42m / 90'

BEAM DRAFT 6.23m / 20'5 1.65m / 5'5

YEAR REFIT 2009 2021

CRUISING SPEED 38 Knots ACCOMMODATION

## REGAL YACHT CHARTER

Superyacht REGAL was built in 2009 by Pershing. She is a 27.42m / 90' Pershing 90 motor yacht with exterior design by Fulvio de Simoni and interior styling by Pershing . Regal offers accommodation for up to 7 guests in 3 cabins with additional room for her crew of 3. She features a variety of amenities to ensure comfortable charter vacations. She also carries an impressive collection of toys as listed below.