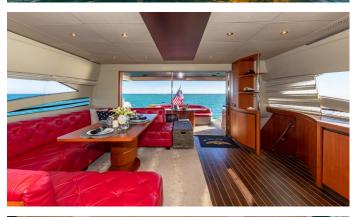

## REGAL YACHT CHARTER

Superyacht REGAL was built in 2009 by Pershing. She is a 27.42m / 90' Pershing 90 motor yacht with exterior design by Fulvio de Simoni and interior styling by Pershing . Regal offers accommodation for up to 7 guests in 3 cabins with additional room for her crew of 3. She features a variety of amenities to ensure comfortable charter vacations. She also carries an impressive collection of toys as listed below.