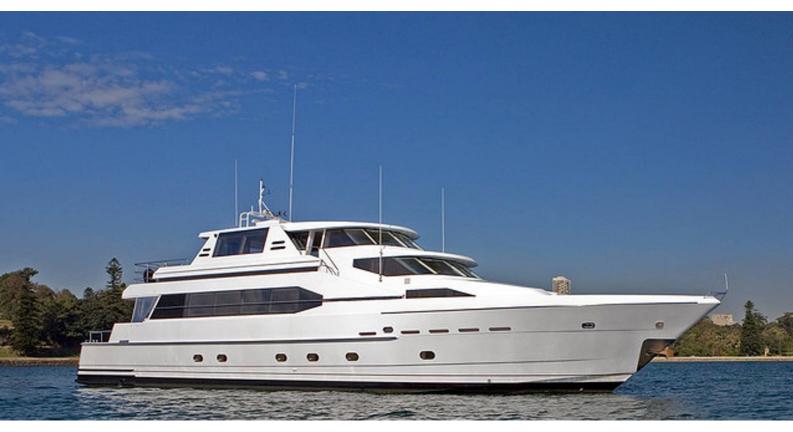

## AQA

Yacht Charter Details for 'AQA', the 28m Superyacht built by Warren Yachts

**SPECIFICATIONS** 

LENGTH 28m / 91'10

BEAM DRAFT 6.5m / 21'4 2.2m / 7'3

YEAR REFIT 1996

CRUISING SPEED 12 Knots ACCOMMODATION

## **AQA YACHT CHARTER**

Superyacht AQA was built in 1996 by Warren Yachts. She is a 28m / 91'10 motor yacht with exterior design by . AQA offers accommodation for up to 6 guests in 3 cabins with additional room for her crew of . She features a variety of amenities to ensure comfortable charter vacations. She also carries an impressive collection of toys as listed below.