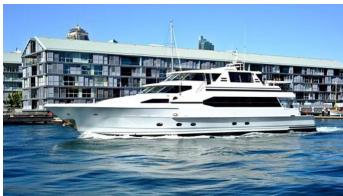

## **AQA YACHT CHARTER**

Superyacht AQA was built in 1996 by Warren Yachts. She is a 28m / 91'10 motor yacht with exterior design by . AQA offers accommodation for up to 6 guests in 3 cabins with additional room for her crew of . She features a variety of amenities to ensure comfortable charter vacations. She also carries an impressive collection of toys as listed below.