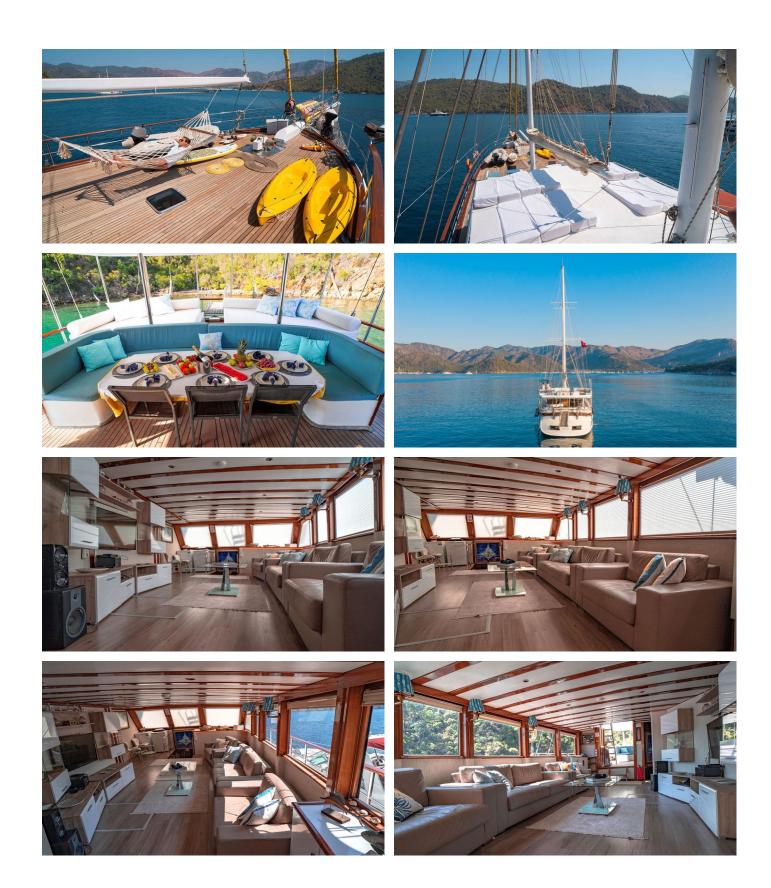

## WHITE SWAN AMENITIES & TOYS

Wi-Fi

Air Conditioning

BBQ

For a full up-to-date list of leisure facilities or amenities onboard Motor/Sailer Yacht White Swan please contact your Yacht Charter Broker prior to booking your vacation. If there is a particular water toy that you would like, but it is not listed, then it may be possible to rent this equipment for you.