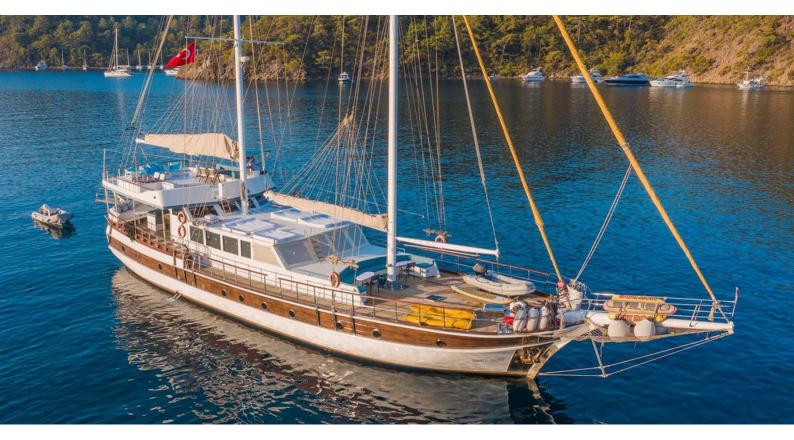

## WHITE SWAN

Yacht Charter Details for 'White Swan', the 32m Superyacht built by Mutlutur Yachting

**SPECIFICATIONS** 

LENGTH 32m / 105'

BEAM DRAFT 7.9m / 25'11 3m / 9'10

YEAR REFIT 2004 2019

CRUISING SPEED 10 Knots

## WHITE SWAN YACHT CHARTER

Superyacht WHITE SWAN was built in 2004 by Mutlutur Yachting. She is a 32m / 105' Custom motor/sailer yacht with exterior design by . White Swan offers accommodation for up to 12 guests in 6 cabins with additional room for her crew of 5. She features a variety of amenities to ensure comfortable charter vacations, including, Air Conditioning & WiFi connection on board. She also carries an impressive collection of toys as listed below.