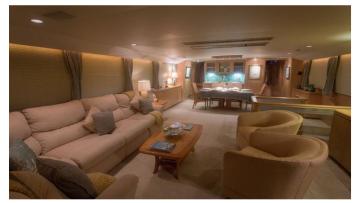

#### SEA DIAMOND YACHT CHARTER

Superyacht SEA DIAMOND was built in 1990 by Broward. She is a 31.7m / 104' Custom motor yacht with exterior design by Broward. Sea Diamond offers accommodation for up to 7 guests in 3 cabins with additional room for her crew of 3. She features a variety of amenities to ensure comfortable charter vacations, including Air Conditioning. She also carries an impressive collection of toys as listed below.