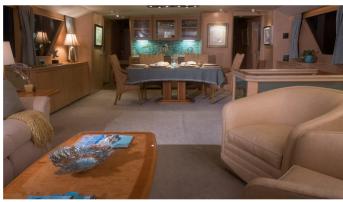

#### SEA DIAMOND YACHT CHARTER

Superyacht SEA DIAMOND was built in 1990 by Broward. She is a 31.7m / 104' Custom motor yacht with exterior design by Broward. Sea Diamond offers accommodation for up to 7 guests in 3 cabins with additional room for her crew of 3. She features a variety of amenities to ensure comfortable charter vacations, including Air Conditioning. She also carries an impressive collection of toys as listed below.