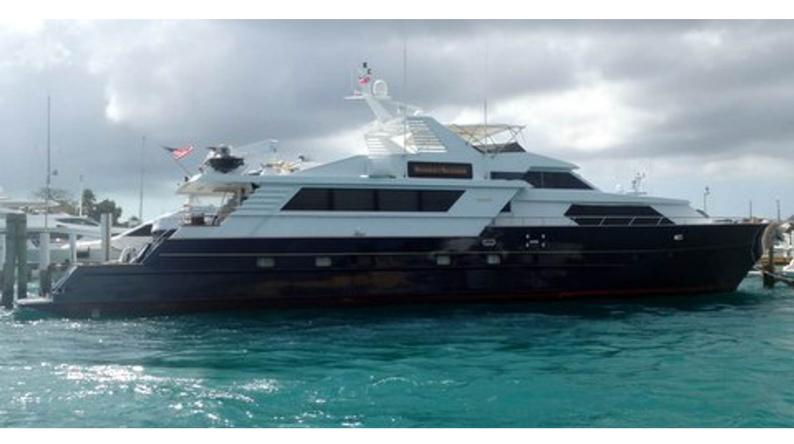

# SEA DIAMOND

Yacht Charter Details for 'Sea Diamond', the 31.7m Superyacht built by Broward

#### SEA DIAMOND YACHT CHARTER

Superyacht SEA DIAMOND was built in 1990 by Broward. She is a 31.7m / 104' Custom motor yacht with exterior design by Broward. Sea Diamond offers accommodation for up to 7 guests in 3 cabins with additional room for her crew of 3. She features a variety of amenities to ensure comfortable charter vacations, including Air Conditioning. She also carries an impressive collection of toys as listed below.