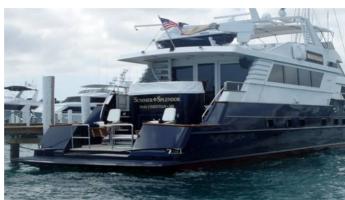

# SEA DIAMOND

Yacht Charter Details for 'Sea Diamond', the 31.7m Superyacht built by Broward

#### SEA DIAMOND YACHT CHARTER

Superyacht SEA DIAMOND was built in 1990 by Broward. She is a 31.7m / 104' Custom motor yacht with exterior design by Broward. Sea Diamond offers accommodation for up to 7 guests in 3 cabins with additional room for her crew of 3. She features a variety of amenities to ensure comfortable charter vacations, including Air Conditioning. She also carries an impressive collection of toys as listed below.