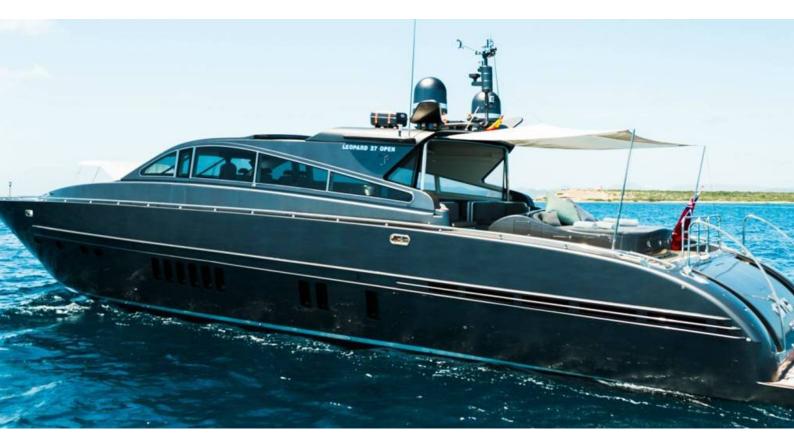

## AYA

Yacht Charter Details for 'Aya', the 27m Superyacht built by Leopard

**SPECIFICATIONS** 

**LENGTH** 27m / 88'7

BEAM DRAFT 6.05 m / 19'10 1.2 m / 3'11

YEAR REFIT 2003 2009

CRUISING SPEED 34 Knots

**ACCOMMODATION** 

## AYA YACHT CHARTER

Superyacht AYA was built in 2003 by Leopard. She is a 27m / 88'7 Leopard 27 motor yacht with exterior design by Paolo Caliari . Aya offers accommodation for up to 6 guests in 3 cabins with additional room for her crew of 3. She features a variety of amenities to ensure comfortable charter vacations. She also carries an impressive collection of toys as listed below.