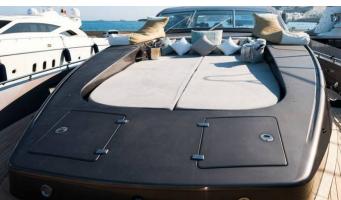

## AYA YACHT CHARTER

Superyacht AYA was built in 2003 by Leopard. She is a 27m / 88'7 Leopard 27 motor yacht with exterior design by Paolo Caliari . Aya offers accommodation for up to 6 guests in 3 cabins with additional room for her crew of 3. She features a variety of amenities to ensure comfortable charter vacations. She also carries an impressive collection of toys as listed below.