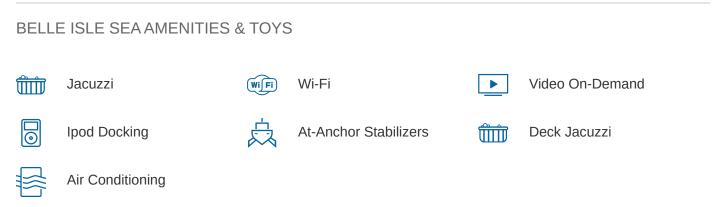

### BELLE ISLE SEA YACHT CHARTER

Superyacht BELLE ISLE SEA was built in 2001 by Turquoise Yachts. She is a 27.58m / 90'6 Custom motor yacht with exterior design by Vripack and interior styling by Vripack. Belle Isle Sea offers accommodation for up to 6 guests in 3 cabins with additional room for her crew of 4. She features a variety of amenities to ensure comfortable charter vacations, including, Air Conditioning, Deck Jacuzzi & Stabilizers at Anchor. She also carries an impressive collection of toys as listed below.

For a full up-to-date list of leisure facilities or amenities onboard Motor Yacht Belle Isle Sea please contact your Yacht Charter Broker prior to booking your vacation. If there is a particular water toy that you would like, but it is not listed, then it may be possible to rent this equipment for you.