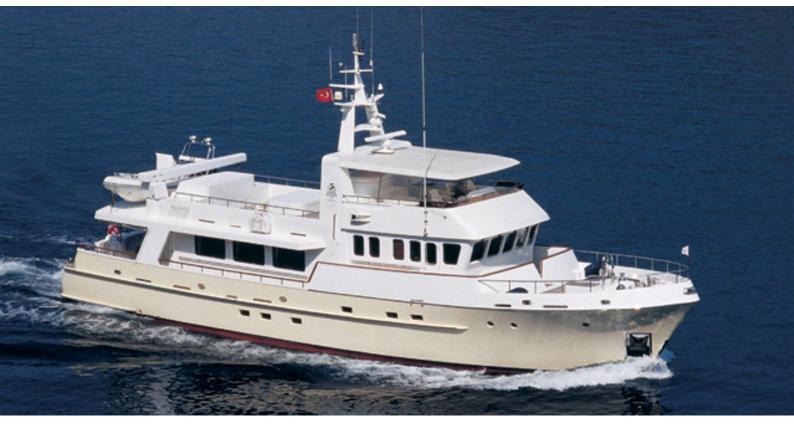

# **BELLE ISLE SEA**

Yacht Charter Details for 'Belle Isle Sea', the 27.58m Superyacht built by Turquoise Yachts

### BELLE ISLE SEA YACHT CHARTER

Superyacht BELLE ISLE SEA was built in 2001 by Turquoise Yachts. She is a 27.58m / 90'6 Custom motor yacht with exterior design by Vripack and interior styling by Vripack. Belle Isle Sea offers accommodation for up to 6 guests in 3 cabins with additional room for her crew of 4. She features a variety of amenities to ensure comfortable charter vacations, including, Air Conditioning, Deck Jacuzzi & Stabilizers at Anchor. She also carries an impressive collection of toys as listed below.