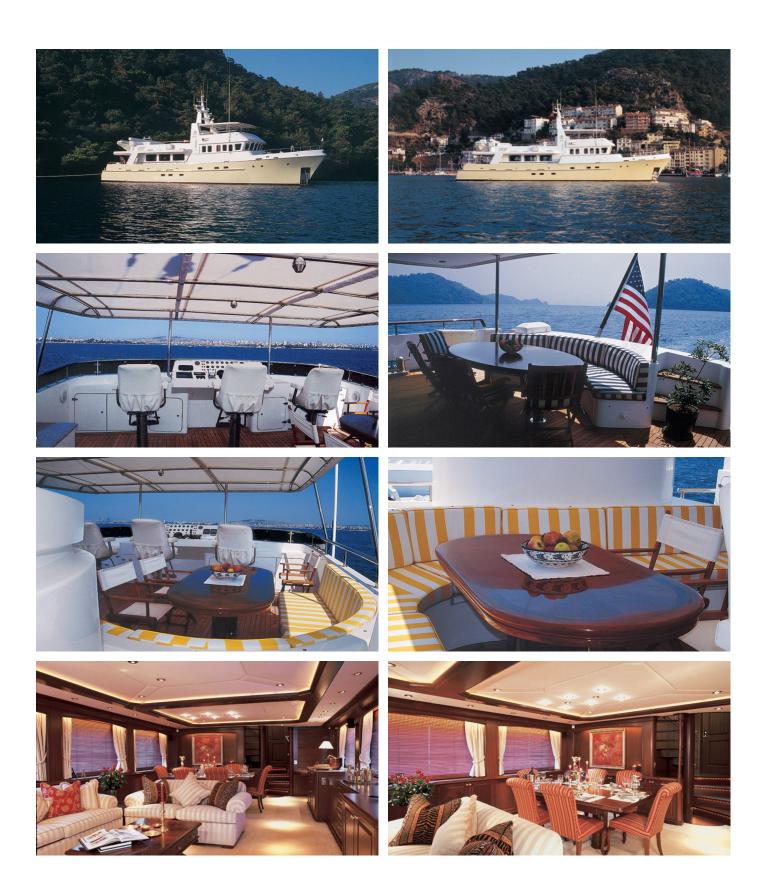

### BELLE ISLE SEA YACHT CHARTER

Superyacht BELLE ISLE SEA was built in 2001 by Turquoise Yachts. She is a 27.58m / 90'6 Custom motor yacht with exterior design by Vripack and interior styling by Vripack. Belle Isle Sea offers accommodation for up to 6 guests in 3 cabins with additional room for her crew of 4. She features a variety of amenities to ensure comfortable charter vacations, including, Air Conditioning, Deck Jacuzzi & Stabilizers at Anchor. She also carries an impressive collection of toys as listed below.

For a full up-to-date list of leisure facilities or amenities onboard Motor Yacht Belle Isle Sea please contact your Yacht Charter Broker prior to booking your vacation. If there is a particular water toy that you would like, but it is not listed, then it may be possible to rent this equipment for you.