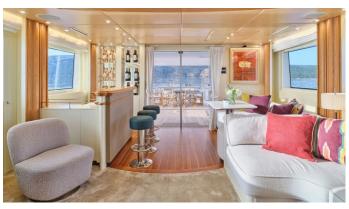

#### **GELLY YACHT CHARTER**

Superyacht GELLY was built in 1992 by Marine Industrial Technologies. She is a 42.6m / 139'9 Custom motor yacht with exterior design by Lally Poulias . Gelly offers accommodation for up to 10 guests in 5 cabins with additional room for her crew of 9. She features a variety of amenities to ensure comfortable charter vacations, including, Air Conditioning & WiFi connection on board. She also carries an impressive collection of toys as listed below.