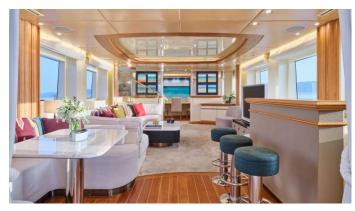

#### **GELLY YACHT CHARTER**

Superyacht GELLY was built in 1992 by Marine Industrial Technologies. She is a 42.6m / 139'9 Custom motor yacht with exterior design by Lally Poulias . Gelly offers accommodation for up to 10 guests in 5 cabins with additional room for her crew of 9. She features a variety of amenities to ensure comfortable charter vacations, including, Air Conditioning & WiFi connection on board. She also carries an impressive collection of toys as listed below.