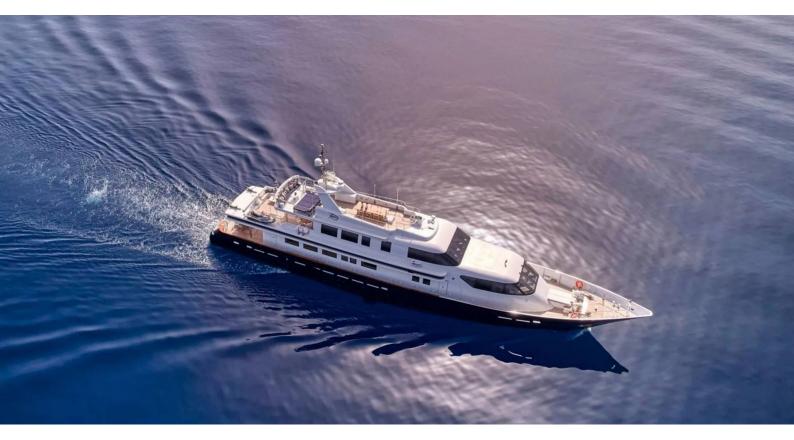

# **GELLY**

Yacht Charter Details for 'Gelly', the 42.6m Superyacht built by Marine Industrial Technologies

#### **GELLY YACHT CHARTER**

Superyacht GELLY was built in 1992 by Marine Industrial Technologies. She is a 42.6m / 139'9 Custom motor yacht with exterior design by Lally Poulias . Gelly offers accommodation for up to 10 guests in 5 cabins with additional room for her crew of 9. She features a variety of amenities to ensure comfortable charter vacations, including, Air Conditioning & WiFi connection on board. She also carries an impressive collection of toys as listed below.