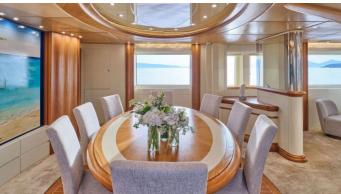

#### **GELLY YACHT CHARTER**

Superyacht GELLY was built in 1992 by Marine Industrial Technologies. She is a 42.6m / 139'9 Custom motor yacht with exterior design by Lally Poulias . Gelly offers accommodation for up to 10 guests in 5 cabins with additional room for her crew of 9. She features a variety of amenities to ensure comfortable charter vacations, including, Air Conditioning & WiFi connection on board. She also carries an impressive collection of toys as listed below.