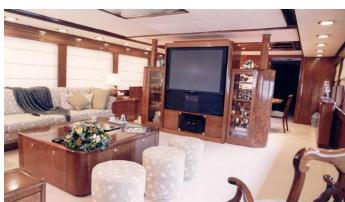

## WHITE KNIGHT YACHT CHARTER

Superyacht WHITE KNIGHT was built in 1985 by Astillero Jorge R Chediek. She is a 46.3m / 151'11 motor yacht with exterior design by Astillero Jorge R Chediek. White Knight offers accommodation for up to 12 guests in 8 cabins with additional room for her crew of 10. She features a variety of amenities to ensure comfortable charter vacations. She also carries an impressive collection of toys as listed below.