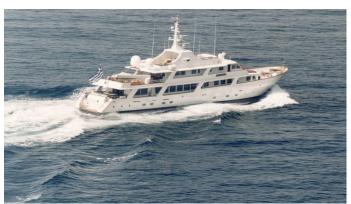

## WHITE KNIGHT

Yacht Charter Details for 'White Knight', the 46.3m Superyacht built by Astillero Jorge R Chediek

**SPECIFICATIONS** 

LENGTH

46.3m / 151'11

BEAM DRAFT

7.3m / 23'11 2.4m / 7'10

YEAR REFIT 1985 2013

## WHITE KNIGHT YACHT CHARTER

Superyacht WHITE KNIGHT was built in 1985 by Astillero Jorge R Chediek. She is a 46.3m / 151'11 motor yacht with exterior design by Astillero Jorge R Chediek. White Knight offers accommodation for up to 12 guests in 8 cabins with additional room for her crew of 10. She features a variety of amenities to ensure comfortable charter vacations. She also carries an impressive collection of toys as listed below.