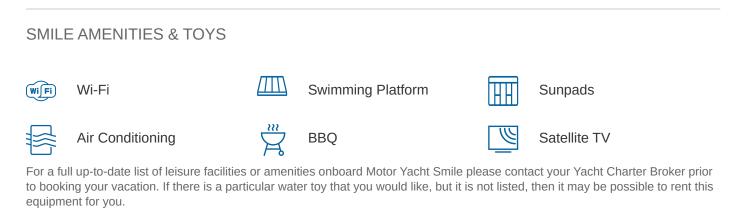

#### SMILE YACHT CHARTER

Superyacht SMILE was built in 2006 by Overmarine. She is a 28.04m / 92' Mangusta 92 motor yacht with exterior design by Stefano Righini and interior styling by Overmarine . Smile offers accommodation for up to 9 guests in 4 cabins with additional room for her crew of 3. She features a variety of amenities to ensure comfortable charter vacations. She also carries an impressive collection of toys as listed below.

MORE TENDERS, TOYS & YACHT AMMENITIES INFO: