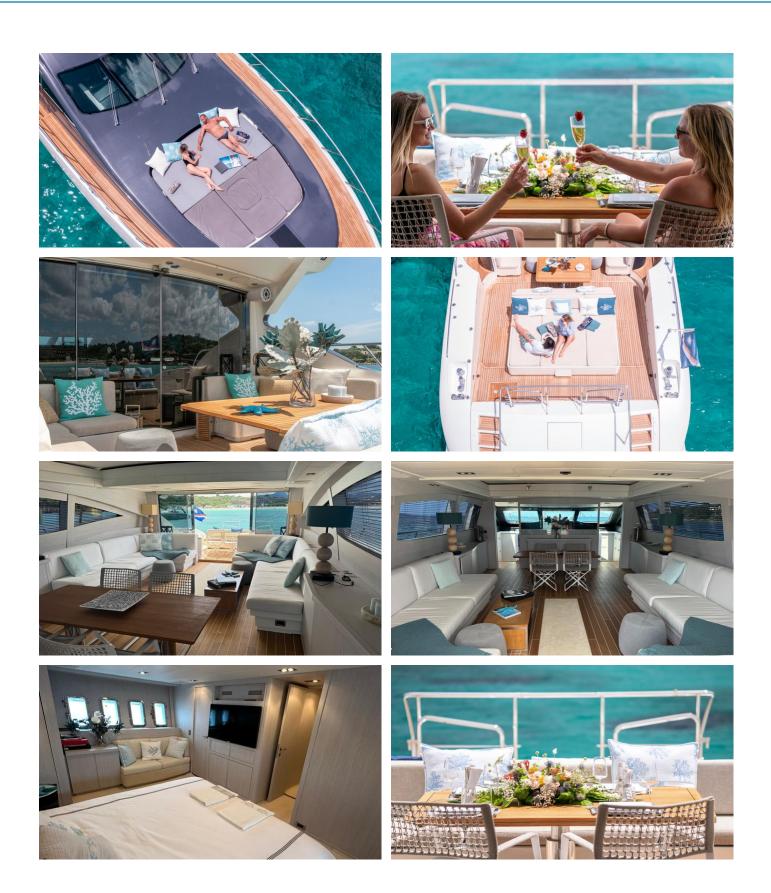

## ACCOMMODATION

GUESTS CABINS CREW

CABIN CONFIGURATION 1 Master 2 Double

1 Twin 1 Pullman

#### SMILE YACHT CHARTER

Superyacht SMILE was built in 2006 by Overmarine. She is a 28.04m / 92' Mangusta 92 motor yacht with exterior design by Stefano Righini and interior styling by Overmarine . Smile offers accommodation for up to 9 guests in 4 cabins with additional room for her crew of 3. She features a variety of amenities to ensure comfortable charter vacations. She also carries an impressive collection of toys as listed below.