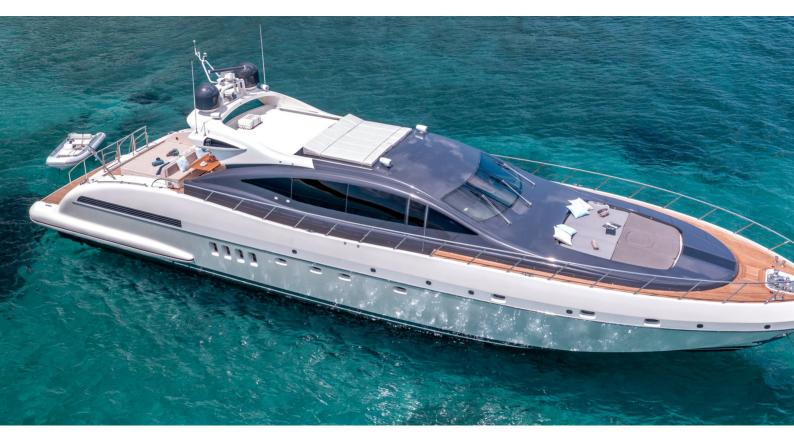

## SMILE

Yacht Charter Details for 'Smile', the 28.04m Superyacht built by Overmarine

#### SMILE YACHT CHARTER

Superyacht SMILE was built in 2006 by Overmarine. She is a 28.04m / 92' Mangusta 92 motor yacht with exterior design by Stefano Righini and interior styling by Overmarine . Smile offers accommodation for up to 9 guests in 4 cabins with additional room for her crew of 3. She features a variety of amenities to ensure comfortable charter vacations. She also carries an impressive collection of toys as listed below.